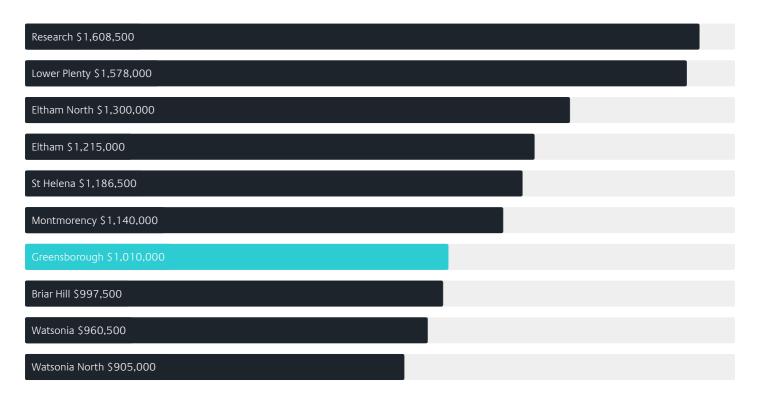

GREENSBOROUGH

# Suburb Report

Know your neighbourhood.



## Property Prices

Median House Price

Median Unit Price

Median

Quarterly Price Change

Median

Quarterly Price Change

\$1.01m

-1.22%**↓** 

\$695k

0.36%

#### Quarterly Price Change





## Surrounding Suburbs

#### Median House Sale Price



#### Median Unit Sale Price

| Eltham \$765,000        |
|-------------------------|
| Briar Hill \$760,000    |
| Montmorency \$750,000   |
| Lower Plenty \$735,000  |
| Watsonia \$728,000      |
| Greensborough \$692,500 |

### Sales Snapshot



Auction Clearance Rate

79.41%

Median Days on Market

24 days

Average Hold Period\*

8.1 years

#### Insights

# Dwelling Type

Houses 85%
Units 15%

Ownership

Owned Outright 40% Mortgaged 45% Rented 15%

Population <sup>^</sup>

21,070

Median Asking Rent per week\*

\$620

Population Growth

1.20%

Rental Yield\*

2.89%

Median Age<sup>^</sup>

41 years

Median Household Size

2.6 people

## Sold Properties<sup>a</sup>

Discover a snapshot of the most recent results for this suburb, to view the full 12 months of sales history, please go to