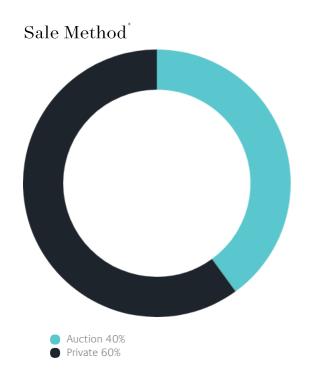

### Sales Snapshot

Auction Clearance Rate

79.41%

Median Days on Market

24 days

Average Hold Period\*

8.1 years