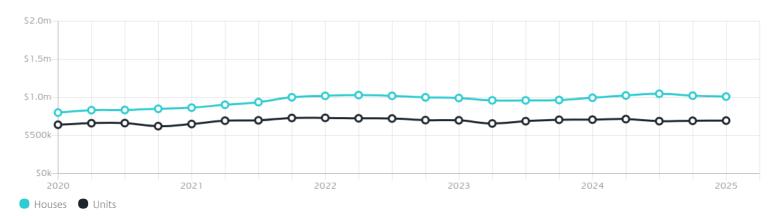

## Property Prices

Median House Price

Median Unit Price

Median

Quarterly Price Change

Median

Quarterly Price Change

\$1.01m

-1.22%**↓** 

\$695k

0.36%

#### Quarterly Price Change