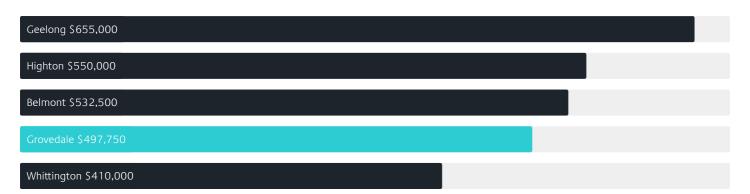

# Suburb INSIGHTS

**3216** GROVEDALE









Jellis Craig

## Property Prices

Median House Price

Median Unit Price

Median

Quarterly Price Change

Median

Quarterly Price Change

\$665k

**-0.74%**↓

\$498k

-0.05%  $\downarrow$ 

#### Quarterly Price Change





### Surrounding Suburbs

#### Median House Sale Price



#### Median Unit Sale Price



### Sales Snapshot



Auction Clearance Rate

100%

Median Days on Market

35 days

Average Hold Period<sup>\*</sup>

8.9 years

### Insights



Houses 86%
Units 14%

Population <sup>^</sup>

14,869

Median Age<sup>^</sup>

41 years

Ownership



Owned Outright 39% Mortgaged 39% Rented 22%

Median Asking Rent per week\*

\$500

Rental Yield\*

3.92%

Median Household Size

2.4 people

### Sold Properties<sup>a</sup>

Discover a snapshot of the most recent results for this suburb, to view the full 12 months of sales history, please go to jelliscraig.com.au/suburbinsights

| Address    |                                | Bedrooms | Туре      | Price     | Sold        |
|------------|--------------------------------|----------|-----------|-----------|-------------|
|            | 9/11 Brando