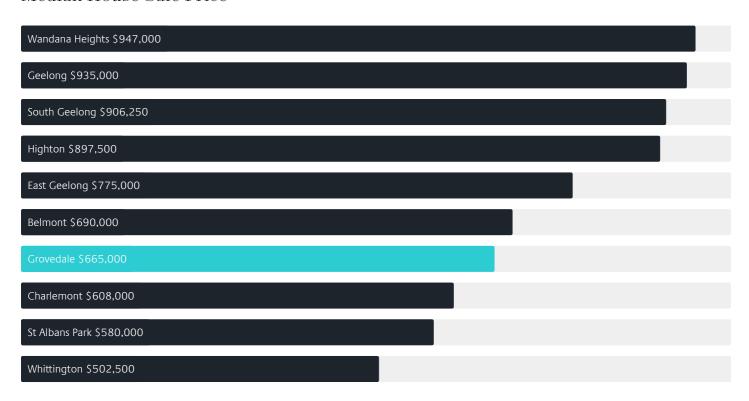

# Suburb INSIGHTS

**3216** GROVEDALE









Jellis Craig

## Property Prices

Median House Price

Median Unit Price

Median

Quarterly Price Change

Median

Quarterly Price Change

\$665k

**-0.74%**↓

\$498k

-0.05%  $\downarrow$ 

#### Quarterly Price Change





### Surrounding Suburbs

#### Median House Sale Price



#### Median Unit Sale Price



### Sales Snapshot



Auction Clearance Rate

100%

Median Days on Market

35 days

Average Hold Period<sup>\*</sup>

8.9 years

### Insights



Houses 86%
Units 14%

Population <sup>^</sup>

14,869

Median Age<sup>^</sup>

41 years

Ownership



Owned Outright 39% Mortgaged 39% Rented 22%

Median Asking Rent per week\*

\$500

Rental Yield\*

3.92%

Median Household Size

2.4 people

### Sold Properties<sup>a</sup>

Discover a snapshot of the most recent results for this suburb, to view the full 12 months of sales history, please go to jelliscraig.com.au/suburbinsights

| Address    |                                | Bedrooms | Туре      | Price     | Sold        |
|------------|--------------------------------|----------|-----------|-----------|----------