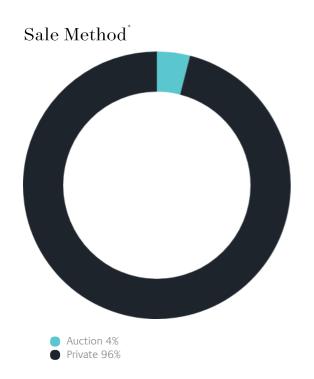

### Sales Snapshot

Auction Clearance Rate

100%

Median Days on Market

35 days

Average Hold Period<sup>\*</sup>

8.9 years