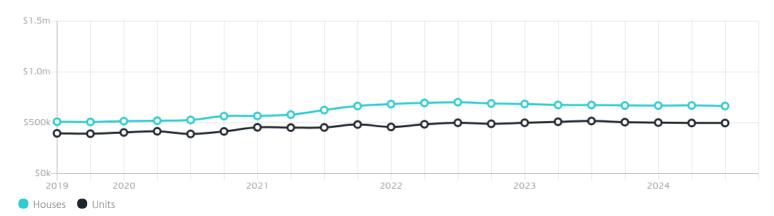

## Property Prices

Median House Price

Median Unit Price

Median

Quarterly Price Change

Median

Quarterly Price Change

\$665k

**-0.74%**↓

\$498k

-0.05%  $\downarrow$ 

#### Quarterly Price Change