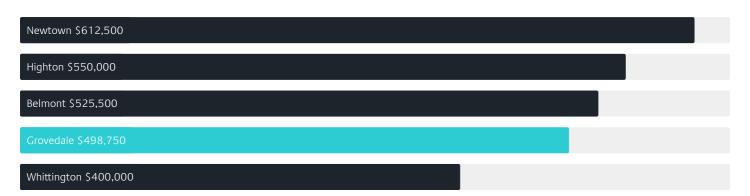

# Jellis Craig

GROVEDALE

# Suburb Report

Know your neighbourhood.



## Property Prices

Median House Price

Median Unit Price

Median

Quarterly Price Change

Median

Quarterly Price Change

\$675k

0.00%

\$510k

2.25% ↑

#### Quarterly Price Change





1

## Surrounding Suburbs

#### Median House Sale Price



#### Median Unit Sale Price



#### Sales Snapshot



Auction Clearance Rate

100%

Median Days on Market

29 days

Average Hold Period<sup>\*</sup>

8.9 years

#### Insights

# Dwelling Type

Houses 86%
Units 14%

Population <sup>^</sup>

14,869

Median Age<sup>^</sup>

41 years

Ownership



Owned Outright 39% Mortgaged 39% Rented 22%

Median Asking Rent per week\*

\$510

Rental Yield\*

3.92%

Median Household Size

2.4 people

## Sold Properties

Discover a snapshot of the most recent results for this suburb, to view the full 12 months of sales history, please go to jelliscraig.com.au/suburbinsights

| Address