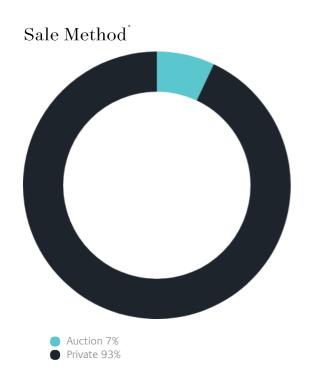

#### Sales Snapshot

Auction Clearance Rate

100%

Median Days on Market

29 days

Average Hold Period<sup>\*</sup>

8.9 years