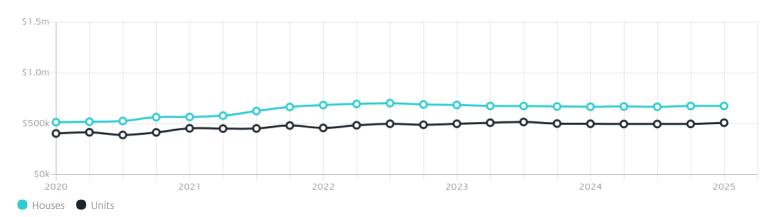

## Property Prices

Median House Price

Median Unit Price

Median

Quarterly Price Change

Median

Quarterly Price Change

\$675k

0.00%

\$510k

2.25% ↑