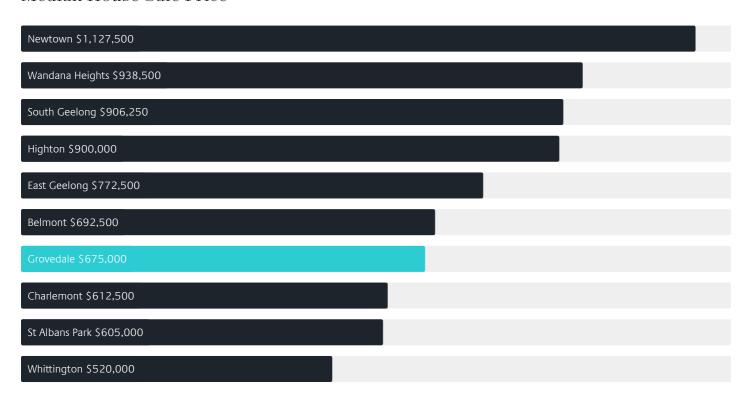

# Jellis Craig

GROVEDALE

# Suburb Report

Know your neighbourhood.



## Property Prices

Median House Price

Median Unit Price

Median

Quarterly Price Change

Median

Quarterly Price Change

\$675k

0.00%

\$510k

2.25% ↑

#### Quarterly Price Change





1

## Surrounding Suburbs

#### Median House Sale Price



#### Median Unit Sale Price



#### Sales Snapshot



Auction Clearance Rate

100%

Median Days on Market

29 days

Average Hold Period<sup>\*</sup>

8.9 years

#### Insights

# Dwelling Type

Houses 86%
Units 14%

Population <sup>^</sup>

14,869

Median Age<sup>^</sup>

41 years

Ownership



Owned Outright 39% Mortgaged 39% Rented 22%

Median Asking Rent per week\*

\$510

Rental Yield\*

3.92%

Median Household Size

2.4 people

## Sold Properties

Discover a snapshot of the most recent results for this suburb, to view the full 12 months of sales history, please go to jelliscraig.com.au/suburbinsights

| Address