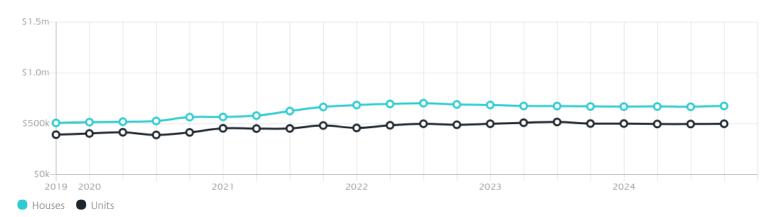

## Property Prices

Median House Price

Median Unit Price

Median

Quarterly Price Change

Median

Quarterly Price Change

\$675k

1.19%

\$500k

0.50% ↑

#### Quarterly Price Change

1