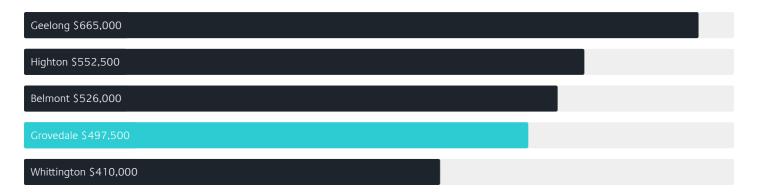

## Surrounding Suburbs

#### Median House Sale Price

| South Geelong \$943,750   |
|---------------------------|
| Wandana Heights \$900,889 |
| Highton \$886,000         |
| Geelong \$875,000         |
| East Geelong \$780,000    |
| Belmont \$702,500         |
| Grovedale \$675,000       |
| Charlemont \$608,500      |
| St Albans Park \$590,000  |
| Whittington \$505,000     |