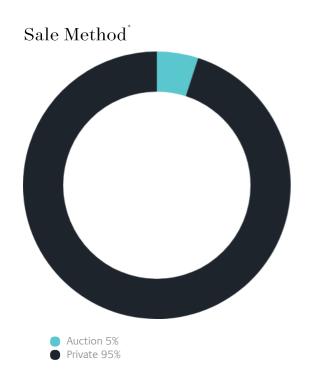

#### Sales Snapshot

Auction Clearance Rate

100%

Median Days on Market

38 days

Average Hold Period<sup>\*</sup>

8.9 years