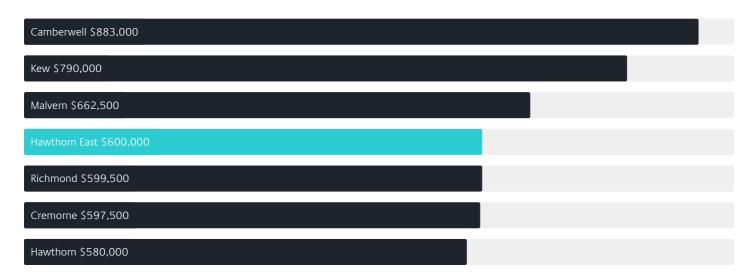

#### Median House Sale Price

| Deepdene \$3,812,444      |
|---------------------------|
| Malvern \$3,000,000       |
| Kew \$2,780,000           |
| Hawthorn \$2,767,500      |
| Camberwell \$2,548,000    |
| Hawthorn East \$2,375,000 |
| Richmond \$1,455,500      |
| Cremorne \$1,235,000      |