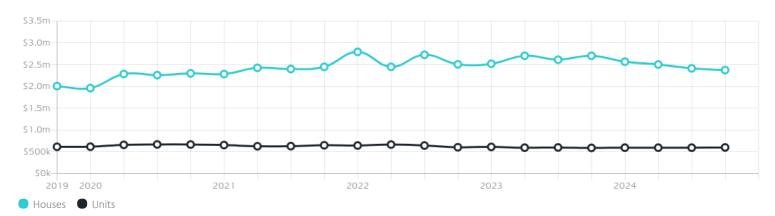

## Property Prices

Median House Price

Median Unit Price

Median

Quarterly Price Change

Median

Quarterly Price Change

\$2.38m

-1.65%  $\downarrow$ 

\$600k

0.84% 1