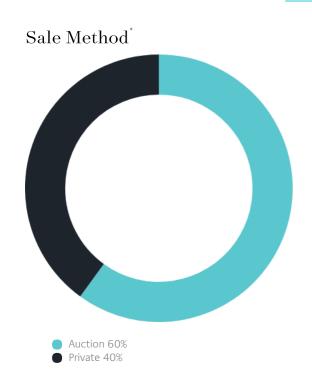

### Sales Snapshot

Auction Clearance Rate

67.8%

Median Days on Market

29 days

Average Hold Period\*

7.3 years