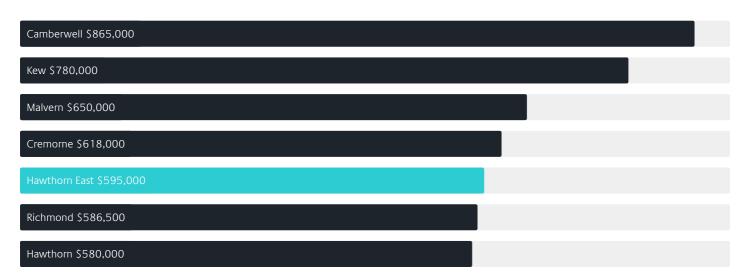

HAWTHORN EAST

# Suburb Report

Know your neighbourhood.



## Property Prices

Median House Price

Median Unit Price

Median

Quarterly Price Change

Median

Quarterly Price Change

\$2.42m

1.68% ↑

\$595k

-0.50%

#### Quarterly Price Change





## Surrounding Suburbs

#### Median House Sale Price



#### Median Unit Sale Price



#### Sales Snapshot



Auction Clearance Rate

77.61%

Median Days on Market

26 days

Average Hold Period\*

7.3 years

#### Insights

Dwelling Type



Population <sup>^</sup>

14,834

Population Growth

3.58%

Median Age<sup>^</sup>

36 years

Ownership



Owned Outright 32% Mortgaged 31% Rented 38%

Median Asking Rent per week\*

\$990

Rental Yield\*

1.92%

Median Household Size

2.3 people

## Sold Properties<sup>a</sup>

Discover a snapshot of the most recent results for this suburb, to view the full 12 months of sales history, please go to jelliscraig.com.au/suburbinsights

| Address