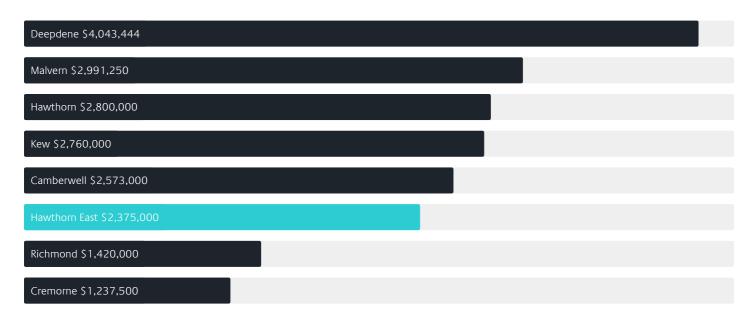

HAWTHORN EAST

# Suburb Report

Know your neighbourhood.



## Property Prices

Median House Price

Median Unit Price

Median

Quarterly Price Change

Median

Quarterly Price Change

\$2.42m

1.68% ↑

\$595k

-0.50%

#### Quarterly Price Change





## Surrounding Suburbs

#### Median House Sale Price



#### Median Unit Sale Price



#### Sales Snapshot



Auction Clearance Rate

77.61%

Median Days on Market

26 days

Average Hold Period\*

7.3 years

#### Insights

Dwelling Type



Population <sup>^</sup>

14,834

Population Growth

3.58%

Median Age<sup>^</sup>

36 years

Ownership



Owned Outright 32% Mortgaged 31% Rented 38%

Median Asking Rent per week\*

\$990

Rental Yield\*

1.92%

Median Household Size

2.3 people

## Sold Properties<sup>a</sup>

Discover a snapshot of the most recent results for this suburb, to view the full 12 months of sales history, please go to jelliscraig.com.au/suburbinsights

| Address