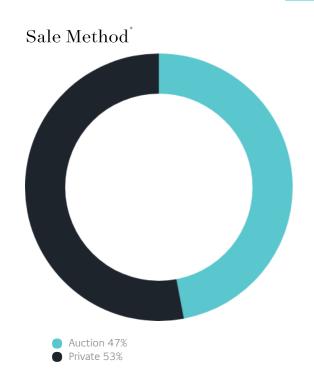

#### Sales Snapshot

Auction Clearance Rate

77.61%

Median Days on Market

26 days

Average Hold Period\*

7.3 years