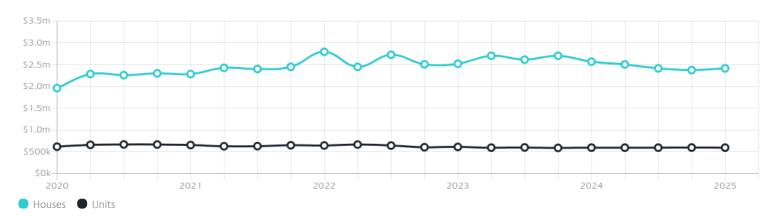

## Property Prices

Median House Price

Median Unit Price

Median

Quarterly Price Change

Median

Quarterly Price Change

\$2.42m

1.68% ↑

\$595k

-0.50%

#### Quarterly Price Change