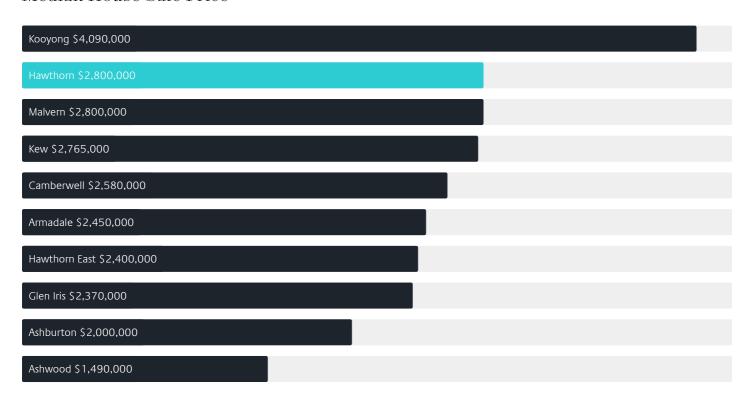

# Suburb INSIGHTS

3122 HAWTHORN









Jellis Craig

### Property Prices

Median House Price

Median Unit Price

Median

Quarterly Price Change

Median

Quarterly Price Change

\$2.80m

0.00%

\$580k

0.82% ↑

#### Quarterly Price Change





### Surrounding Suburbs

#### Median House Sale Price



#### Median Unit Sale Price

| Ashburton \$1,516,000   |
|-------------------------|
| Kooyong \$1,300,750     |
| Ashwood \$1,270,000     |
| Camberwell \$890,000    |
| Kew \$786,000           |
| Glen Iris \$705,000     |
| Armadale \$692,500      |
| Malvern \$679,250       |
| Hawthorn East \$595,000 |
| Hawthorn \$580,000      |

### Sales Snapshot



Auction Clearance Rate

70.54%

Median Days on Market

26 days

Average Hold Period\*

8.9 years

#### Insights

Dwelling Type



Population <sup>^</sup>

22,322

Population Growth

-5.06%

Median Age<sup>^</sup>

34 years

Ownership



Owned Outright 30% Mortgaged 28% Rented 43%

Median Asking Rent per week\*

\$925

Rental Yield\*

1.72%

Median Household Size

2.1 people

## Sold Properties

Discover a snapshot of the most recent r