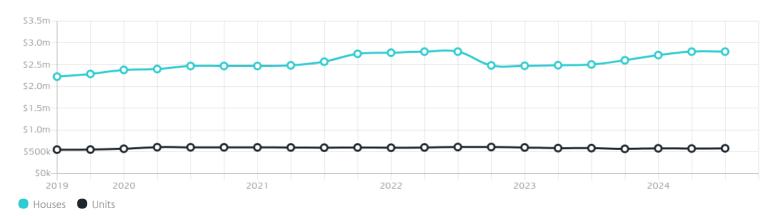

### Property Prices

Median House Price

Median Unit Price

Median

Quarterly Price Change

Median

Quarterly Price Change

\$2.80m

0.00%

\$580k

0.82% ↑

#### Quarterly Price Change