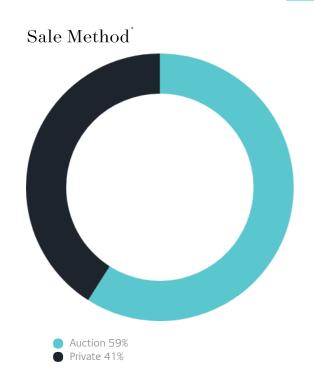

### Sales Snapshot

Auction Clearance Rate

70.54%

Median Days on Market

26 days

Average Hold Period\*

8.9 years