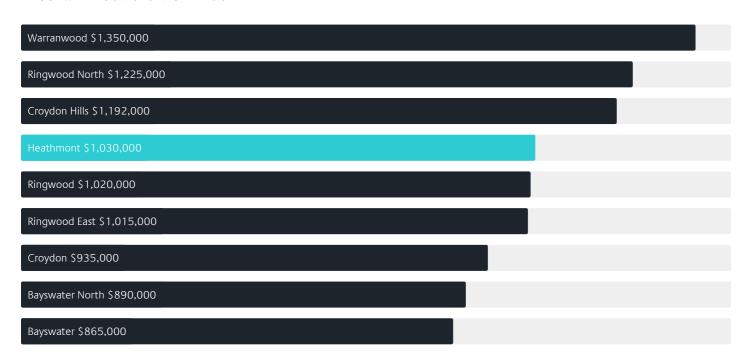

# Jellis Craig



# Suburb Report

Know your neighbourhood.



## Property Prices

Median House Price

Median Unit Price

Median

Quarterly Price Change

Median

Quarterly Price Change

\$1.03m

0.48% ↑

\$682k

*-*2.64%↓

#### Quarterly Price Change





## Surrounding Suburbs

#### Median House Sale Price\*



#### Median Unit Sale Price

| Warranwood \$1,195,000    |  |
|---------------------------|--|
| Ringwood North \$980,000  |  |
| Ringwood East \$729,000   |  |
| Heathmont \$681,500       |  |
| Bayswater North \$660,000 |  |
| Croydon \$658,600         |  |
| Bayswater \$653,000       |  |
| Ringwood \$636,000        |  |

## Sales Snapshot



Auction Clearance Rate

92.86%

Median Days on Market

26 days

Average Hold Period\*

8.3 years

### Insights



● Houses 94% ● Units 6%

Population <sup>^</sup>

9,933

Population Growth

2.53%

Median Age<sup>^</sup>

41 years

#### Ownership



Owned Outright 40% Mortgaged 45% Rented 15%

Median Asking Rent per week\*

\$570

Rental Yield\*

2.85%

Median Household Size

2.7 people

## Sold Properties

Discover a snapshot of the most recent r