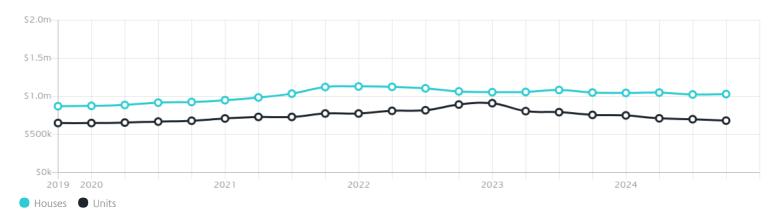

## Property Prices

Median House Price

Median Unit Price

Median

Quarterly Price Change

Median

Quarterly Price Change

\$1.03m

0.48% ↑

\$682k

*-*2.64%↓

#### Quarterly Price Change