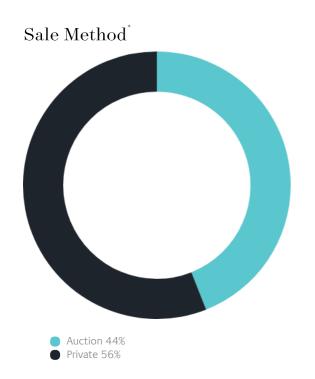

## Sales Snapshot

Auction Clearance Rate

92.86%

Median Days on Market

26 days

Average Hold Period\*

8.3 years