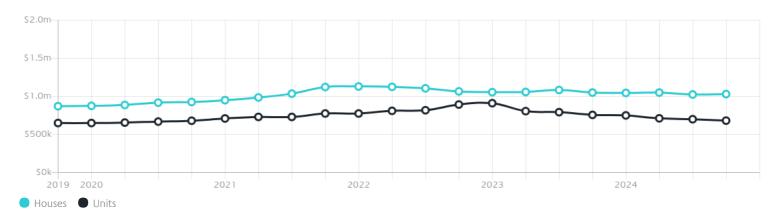

### Property Prices

Median House Price

Median Unit Price

Median

Quarterly Price Change

Median

Quarterly Price Change

\$1.03m

0.48% ↑

\$682k

*-*2.64%↓

#### Quarterly Price Change