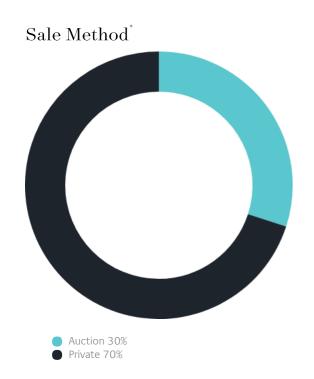

### Sales Snapshot

Auction Clearance Rate

70%

Median Days on Market

30 days

Average Hold Period\*

8.3 years