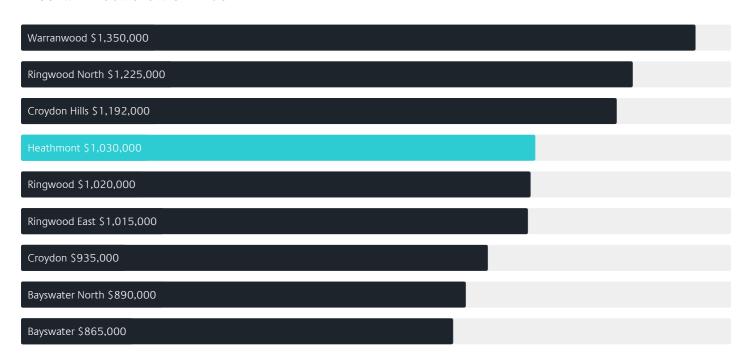

# Jellis Craig



# Suburb Report

Know your neighbourhood.



### Property Prices

Median House Price

Median Unit Price

Median

Quarterly Price Change

Median

Quarterly Price Change

\$1.03m

0.48% ↑

\$682k

*-*2.64%↓

#### Quarterly Price Change





### Surrounding Suburbs

#### Median House Sale Price\*



#### Median Unit Sale Price

| Warranwood \$1,195,000    |  |
|---------------------------|--|
| Ringwood North \$980,000  |  |
| Ringwood East \$729,000   |  |
| Heathmont \$681,500       |  |
| Bayswater North \$660,000 |  |
| Croydon \$658,600         |  |
| Bayswater \$653,000       |  |
| Ringwood \$636,000        |  |

### Sales Snapshot



Auction Clearance Rate

70%

Median Days on Market

30 days

Average Hold Period\*

8.3 years

### Insights



● Houses 94% ● Units 6%

Ownership

Owned Outright 40% Mortgaged 45% Rented 15%

Population <sup>^</sup>

9,933

Median Asking Rent per week\*

\$570

Population Growth

2.53%

Rental Yield\*

2.85%

Median Age<sup>^</sup>

41 years

Median Household Size

2.7 people

## Sold Properties

Discover a snapshot of the most recent results fo