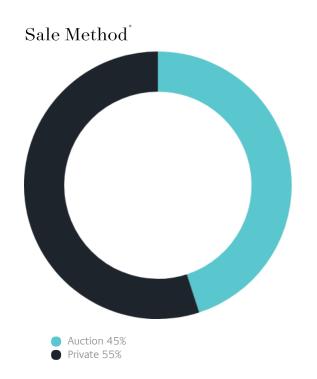

## Sales Snapshot

Auction Clearance Rate

61.54%

Median Days on Market

27 days

Average Hold Period\*

5.3 years