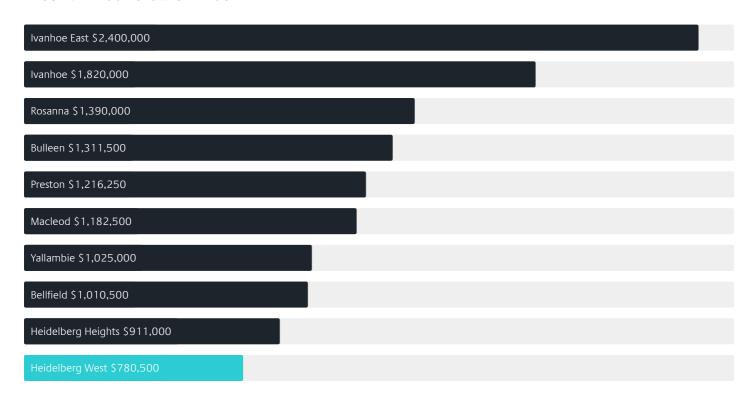

#### Median House Sale Price

#### Median Unit Sale Price

| Ivanhoe East \$1,245,000     |  |
|------------------------------|--|
| Rosanna \$880,000            |  |
| Bulleen \$824,000            |  |
| Bellfield \$750,000          |  |
| Macleod \$750,000            |  |
| Heidelberg Heights \$735,000 |  |
| Ivanhoe \$730,000            |  |
| Heidelberg West \$710,000    |  |
| Preston \$615,000            |  |