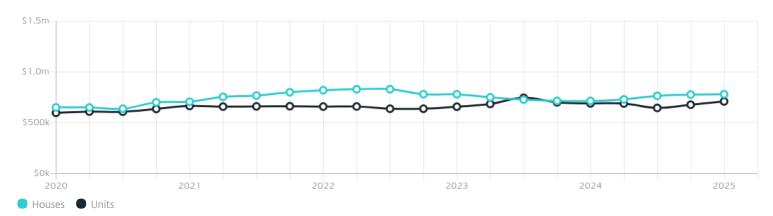

## Property Prices

Median House Price

Median Unit Price

Median

Quarterly Price Change

Median

Quarterly Price Change

\$781k

0.38%

\$710k

**4.**79%↑