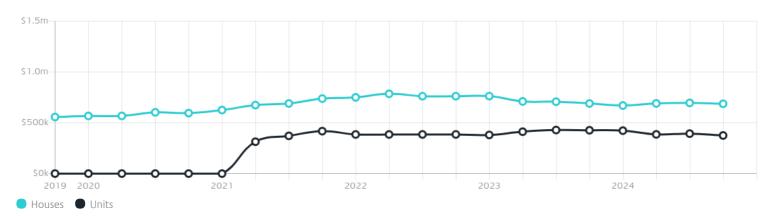

#### Quarterly Price Change

1

## Property Prices

Median House Price

Median Unit Price

Median

Quarterly Price Change

Median

Quarterly Price Change

\$687k

-1.29% \

\$375k

**-4.**62%↓