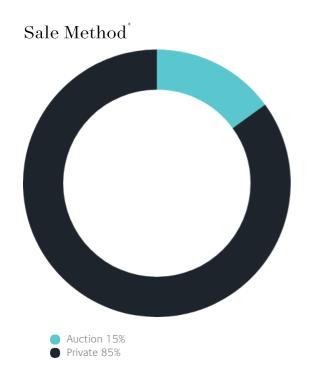

## Sales Snapshot

Auction Clearance Rate

100%

Median Days on Market

30 days

Average Hold Period<sup>\*</sup>

8.1 years