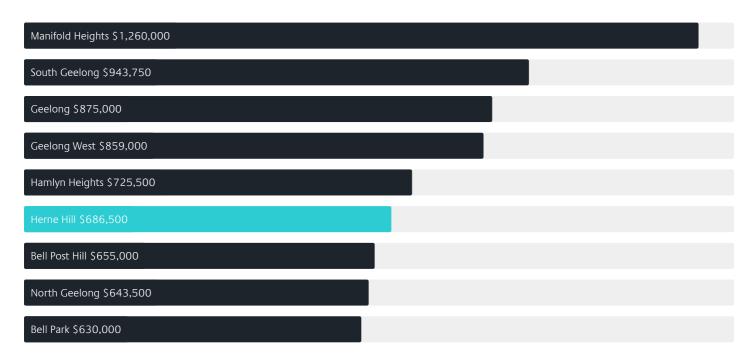

# Jellis Craig

HERNE HILL

# Suburb Report

Know your neighbourhood.



## Property Prices

Median House Price

Median Unit Price

Median

Quarterly Price Change

Median

Quarterly Price Change

\$687k

-1.29% \

\$375k

**-4.**62%↓

#### Quarterly Price Change





1

## Surrounding Suburbs

#### Median House Sale Price



#### Median Unit Sale Price



## Sales Snapshot



Auction Clearance Rate

100%

Median Days on Market

30 days

Average Hold Period<sup>\*</sup>

8.1 years

### Insights

#### Dwelling Type

Houses 71%Units 29%

Population <sup>^</sup>

3,507

Median Age<sup>^</sup>

36 years

Ownership



Owned Outright 29% Mortgaged 36% Rented 35%

Median Asking Rent per week\*

\$460

Rental Yield\*

3.37%

Median Household Size

2.1 people

# Sold Properties

Discover a snapshot of the most recent results for this suburb, to view the full 12 months of sales history, please go to jelliscraig.com.au/suburbinsights

| Address |                                 | Bedrooms | Туре  | Price       | Sold        |
|---------|---------------------------------|----------|-------|-------------|-------------|
|