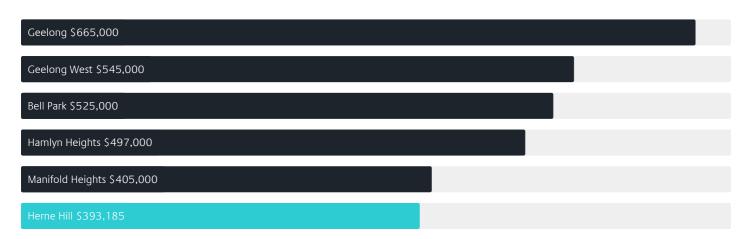

# Jellis Craig

HERNE HILL

# Suburb Report

Know your neighbourhood.



## Property Prices

Median House Price

Median Unit Price

Median

Quarterly Price Change

Median

Quarterly Price Change

\$687k

-1.29% \

\$375k

**-4.**62%↓

#### Quarterly Price Change





1

## Surrounding Suburbs

#### Median House Sale Price



#### Median Unit Sale Price



## Sales Snapshot



Auction Clearance Rate

100%

Median Days on Market

30 days

Average Hold Period<sup>\*</sup>

8.1 years

### Insights

#### Dwelling Type

Houses 71%Units 29%

Population <sup>^</sup>

3,507

Median Age<sup>^</sup>

36 years

Ownership



Owned Outright 29% Mortgaged 36% Rented 35%

Median Asking Rent per week\*

\$460

Rental Yield\*

3.37%

Median Household Size

2.1 people

# Sold Properties

Discover a snapshot of the most recent results for this suburb, to view the full 12 months of sales history, please go to jelliscraig.com.au/suburbinsights

| Address |                                 | Bedrooms | Туре  | Price       | Sold        |
|---------|---------------------------------|----------|-------|-------------|-------------|
|         | 20 Stafford St<br>Her