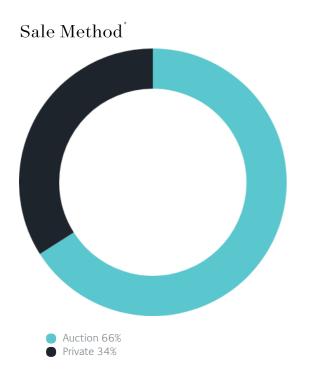

### Sales Snapshot

Auction Clearance Rate  $^{\circ}$  64.71%

Median Days on Market<sup>^</sup> 28 days

Average Hold Period<sup>\*</sup> 6.6 years

Insights

| Dwelling Type <sup>^</sup>               | Ownership <sup>^</sup>                            |
|------------------------------------------|---------------------------------------------------|
| Houses 53% Units 47%                     | Owned Outright 32% Mortgaged 43% Rented 24%       |
| Population $$ 12,016                     | Median Asking Rent per week <sup>*</sup><br>\$700 |
| Population Growth <sup>^</sup><br>14.94% | Rental Yield $2.51\%$                             |
| Median Age <sup>^</sup>                  | Median Household Size $^{}$                       |
| 40 years                                 | 2.4 people                                        |