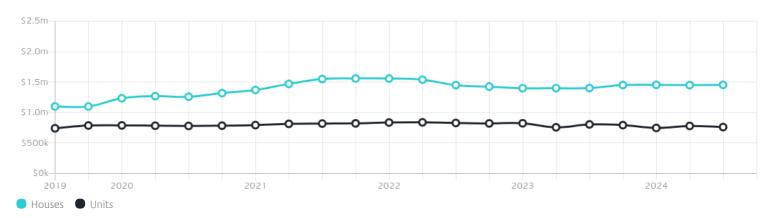

## Property Prices

| Median House Price |                        | Median Unit Price <sup>*</sup> | Median Unit Price      |  |  |  |
|--------------------|------------------------|--------------------------------|------------------------|--|--|--|
| Median             | Quarterly Price Change | Median                         | Quarterly Price Change |  |  |  |
| \$1.46m            | 0.27%                  | \$763k                         | -2.43%↓                |  |  |  |

### Quarterly Price Change<sup>\*</sup>