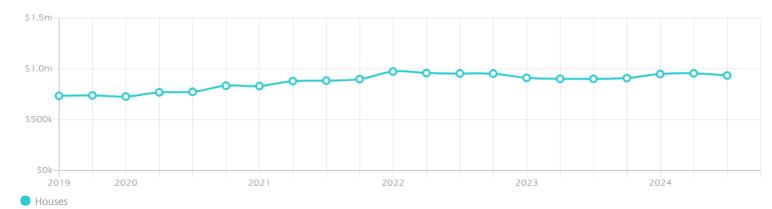

#### Median House Price

Median

Quarterly Price Change

\$935k

-2**.**29% \

### Quarterly Price Change

1