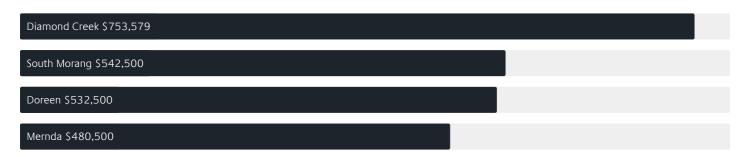

# Suburb INSIGHTS

3099 HURSTBRIDGE









Jellis Craig

Data that shapes your suburb.

# Property Prices

#### Median House Price

Median

Quarterly Price Change

\$935k

-2**.**29% \

### Quarterly Price Change





1

### Surrounding Suburbs

#### Median House Sale Price



#### Median Unit Sale Price



### Sales Snapshot



Auction Clearance Rate

100%

Median Days on Market

20 days

Average Hold Period<sup>\*</sup>

9.5 years

### Insights



■ Houses 98% ■ Units 2%

Population <sup>^</sup>

3,554

Population Growth

3.01%

Median Age<sup>^</sup>

41 years

### Ownership



Median Asking Rent per week\*

\$535

Rental Yield\*

2.98%

Median Household Size

2.8 people

## Sold Properties<sup>a</sup>

Discover a snapshot of the most recent results for this suburb, to view the full 12 months of sales history, please go to jelliscraig.com.au/suburbinsights

| Address     |                                           | Bedrooms | Туре                | Price       | Sold        |
|-------------|-------------------------------------------|----------|---------------------|-------------|-------