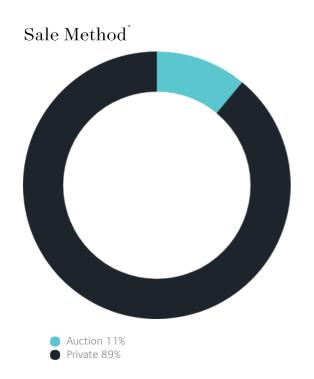

### Sales Snapshot

Auction Clearance Rate

100%

Median Days on Market

20 days

Average Hold Period<sup>\*</sup>

9.5 years