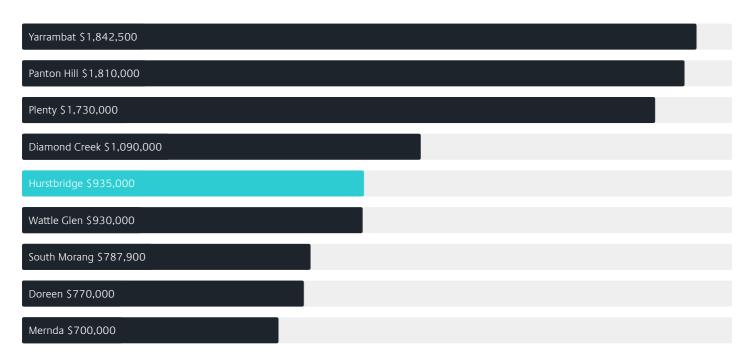

# Suburb INSIGHTS

3099 HURSTBRIDGE









Jellis Craig

Data that shapes your suburb.

# Property Prices

#### Median House Price

Median

Quarterly Price Change

\$935k

-2**.**29% \

### Quarterly Price Change





1

### Surrounding Suburbs

#### Median House Sale Price



#### Median Unit Sale Price



### Sales Snapshot



Auction Clearance Rate

100%

Median Days on Market

20 days

Average Hold Period<sup>\*</sup>

9.5 years

### Insights



■ Houses 98% ■ Units 2%

Population <sup>^</sup>

3,554

Population Growth

3.01%

Median Age<sup>^</sup>

41 years

### Ownership



Median Asking Rent per week\*

\$535

Rental Yield\*

2.98%

Median Household Size

2.8 people

## Sold Properties<sup>a</sup>

Discover a snapshot of the most recent results for this suburb, to view the full 12 months of sales history, please go to jelliscraig.com.au/suburbinsights

| Address     |                                           | Bedrooms | Туре                | Price       | Sold        |
|-------------|-------------------------------------------|----------|------------