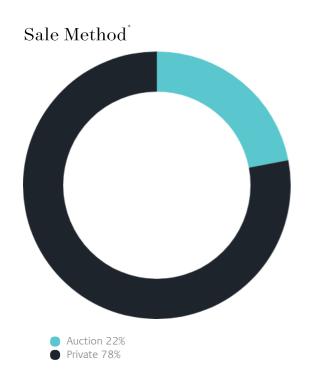

## Sales Snapshot

Auction Clearance Rate

100%

Median Days on Market

174 days

Average Hold Period<sup>\*</sup>

6.1 years