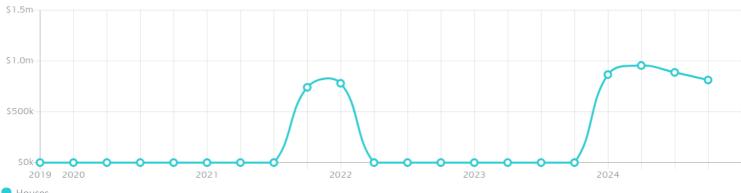

INDENTED HEAD

# Suburb Report

Know your neighbourhood.



## Property Prices

#### Median House Price

Median

Quarterly Price Change

\$813k

-8.45% <del>\</del>

#### Quarterly Price Change



Houses



1

## Surrounding Suburbs

#### Median House Sale Price



#### Median Unit Sale Price



## Sales Snapshot



Auction Clearance Rate

100%

Median Days on Market

174 days

Average Hold Period<sup>\*</sup>

6.1 years

### Insights

Dwelling Type

● Houses 98% ● Units 2%

Ownership

Owned Outright 59% Mortgaged 27% Rented 13%

Median Asking Rent per week\*

Population<sup>^</sup>

1,391

\$425

Median Age<sup>^</sup>

59 years 2.32%

Rental Yield\*

Median Household Size

2.1 people

# Sold Properties

Discover a snapshot of the most recent results for this suburb, to view the full 12 months of sales history, please go to jelliscraig.com.au/suburbinsights

| Address      |                                    | Bedrooms | Туре  | Price     | Sold        |
|--------------|--------