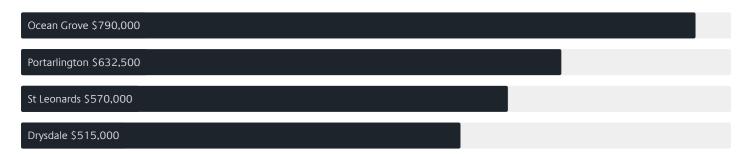

INDENTED HEAD

# Suburb Report

Know your neighbourhood.



## Property Prices

#### Median House Price

Median

Quarterly Price Change

\$813k

-8.45% <del>\</del>

#### Quarterly Price Change



Houses



1

## Surrounding Suburbs

#### Median House Sale Price



#### Median Unit Sale Price



## Sales Snapshot



Auction Clearance Rate

100%

Median Days on Market

174 days

Average Hold Period<sup>\*</sup>

6.1 years

### Insights

Dwelling Type

● Houses 98% ● Units 2%

Ownership

Owned Outright 59% Mortgaged 27% Rented 13%

Median Asking Rent per week\*

Population<sup>^</sup>

1,391

\$425

Median Age<sup>^</sup>

59 years 2.32%

Rental Yield\*

Median Household Size

2.1 people

# Sold Properties

Discover a snapshot of the most recent results for this suburb, to view the full 12 months of sales history, please go to jelliscraig.com.au/suburbinsights

| Address      |                                    | Bedrooms | Туре  | Price     | Sold        |
|--------------|------------------------------------|----------|-------|-----------|-------------|
|              | 3 Seaspr