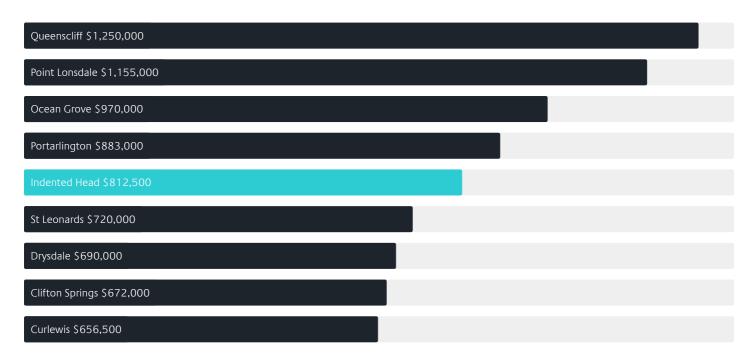

INDENTED HEAD

# Suburb Report

Know your neighbourhood.



## Property Prices

#### Median House Price

Median

Quarterly Price Change

\$813k

-8.45% <del>\</del>

#### Quarterly Price Change



Houses



1

## Surrounding Suburbs

#### Median House Sale Price



#### Median Unit Sale Price



## Sales Snapshot



Auction Clearance Rate

100%

Median Days on Market

174 days

Average Hold Period<sup>\*</sup>

6.1 years

### Insights

Dwelling Type

● Houses 98% ● Units 2%

Ownership

Owned Outright 59% Mortgaged 27% Rented 13%

Median Asking Rent per week\*

Population<sup>^</sup>

1,391

\$425

Median Age<sup>^</sup>

59 years 2.32%

Rental Yield\*

Median Household Size

2.1 people

# Sold Properties

Discover a snapshot of the most recent results for this suburb, to view the full 12 months of sales history, please go to jelliscraig.com.au/suburbinsights

| Address      |                                    | Bedrooms | Туре  | Price     | Sold        |
|--------------|------------------------------------|----------|-------|-----------|---------