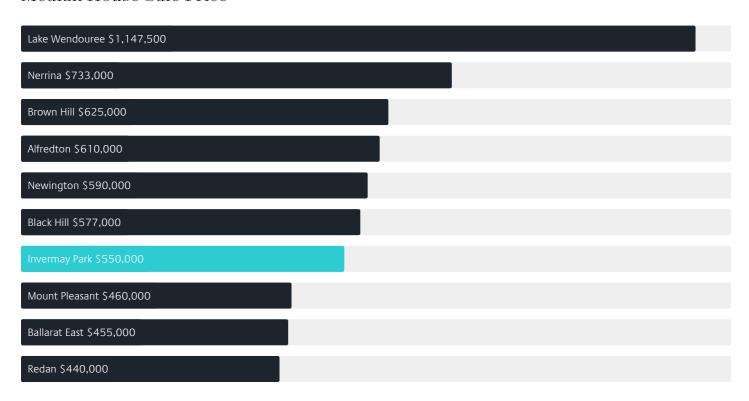

INVERMAY PARK

# Suburb Report

Know your neighbourhood.



## Property Prices

### Median House Price

Median

Quarterly Price Change

\$550k

-8.33% \

## Quarterly Price Change





1

## Surrounding Suburbs

#### Median House Sale Price



### Median Unit Sale Price



## Sales Snapshot



Auction Clearance Rate

100%

Median Days on Market

19 days

Average Hold Period<sup>\*</sup>

10.9 years

## Insights

Dwelling Type

Houses 96%Units 4%

Ownership

Owned Outright 55% Mortgaged 38% Rented 8%

Population <sup>^</sup>

1,692

Median Asking Rent per week\*

\$465

Population Growth

-6.73%

Rental Yield\*

3.74%

Median Age<sup>^</sup>

50 years

Median Household Size

2.5 people

# Sold Properties

Discover a snapshot of the most recent results for this suburb, to view the full 12 months of sales history, please go to jelliscraig.com.au/suburbinsights

| Address