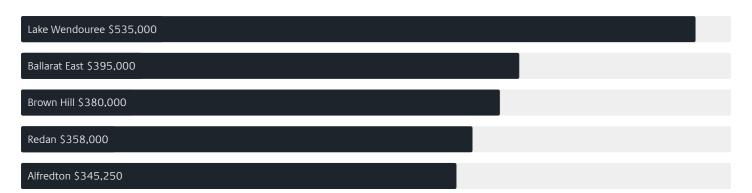

INVERMAY PARK

# Suburb Report

Know your neighbourhood.



## Property Prices

### Median House Price

Median

Quarterly Price Change

\$550k

-8.33% \

## Quarterly Price Change





1

## Surrounding Suburbs

#### Median House Sale Price



### Median Unit Sale Price



## Sales Snapshot



Auction Clearance Rate

100%

Median Days on Market

19 days

Average Hold Period<sup>\*</sup>

10.9 years

## Insights

Dwelling Type

Houses 96%Units 4%

Ownership

Owned Outright 55% Mortgaged 38% Rented 8%

Population <sup>^</sup>

1,692

Median Asking Rent per week\*

\$465

Population Growth

-6.73%

Rental Yield\*

3.74%

Median Age<sup>^</sup>

50 years

Median Household Size

2.5 people

# Sold Properties

Discover a snapshot of the most recent results for this suburb, to view the full 12 months of sales history, please go to jelliscraig.com.au/suburbinsights

| Address