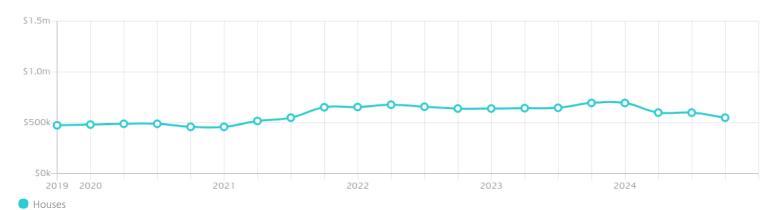

## Property Prices

### Median House Price

Median

Quarterly Price Change

\$550k

-8.33% \

## Quarterly Price Change

1