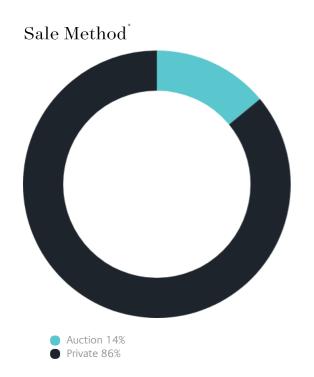

## Sales Snapshot

Auction Clearance Rate

100%

Median Days on Market

19 days

Average Hold Period<sup>\*</sup>

10.9 years