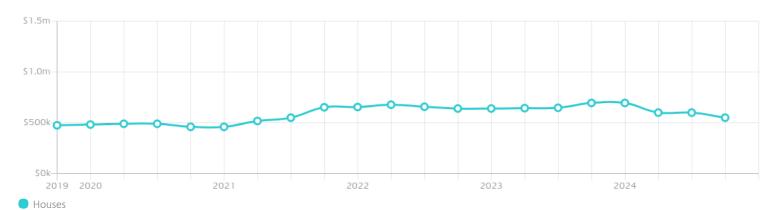

## Property Prices

#### Median House Price

Median

Quarterly Price Change

\$550k

-8.33% \

#### Quarterly Price Change

1