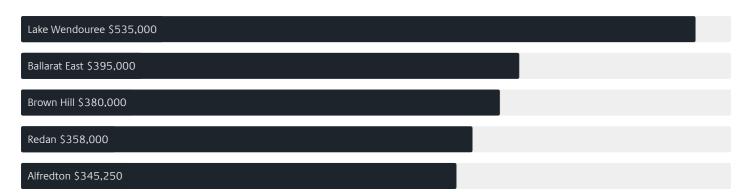

INVERMAY PARK

# Suburb Report

Know your neighbourhood.



## Property Prices

#### Median House Price

Median

Quarterly Price Change

\$550k

-8.33% \

#### Quarterly Price Change





1

## Surrounding Suburbs

#### Median House Sale Price



#### Median Unit Sale Price



## Sales Snapshot



Median Days on Market 49 days

Average Hold Period 10.9 years

## Insights

Dwelling Type<sup>^</sup>

● Houses 96% ● Units 4%

Ownership

● Mortgaged 38% ● Rented 8%

Population

1,692

Median Asking Rent per week

\$465

Population Growth

-6.73%

Rental Yield\*

3.74%

Median Age

50 years

Median Household Size

2.5 people

## Sold Properties<sup>a</sup>

Discover a snapshot of the most recent results for this suburb, to view the full 12 months of sales history, please go to jelliscraig.com.au/suburbinsights

| Address