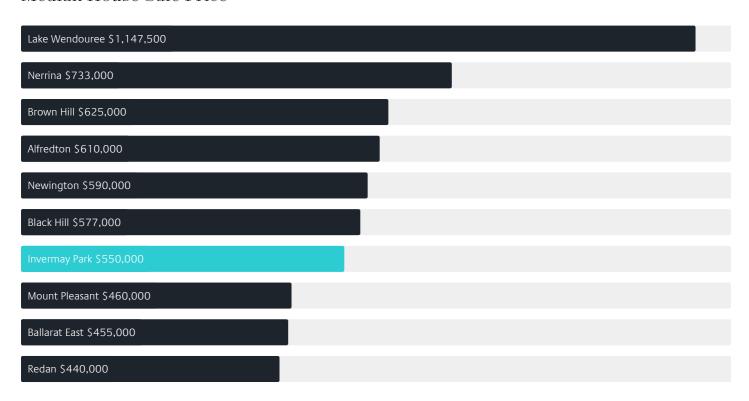

INVERMAY PARK

# Suburb Report

Know your neighbourhood.



## Property Prices

#### Median House Price

Median

Quarterly Price Change

\$550k

-8.33% \

#### Quarterly Price Change





1

## Surrounding Suburbs

#### Median House Sale Price



#### Median Unit Sale Price



## Sales Snapshot



Median Days on Market 49 days

Average Hold Period 10.9 years

## Insights

Dwelling Type<sup>^</sup>

● Houses 96% ● Units 4%

Ownership

● Mortgaged 38% ● Rented 8%

Population

1,692

Median Asking Rent per week

\$465

Population Growth

-6.73%

Rental Yield\*

3.74%

Median Age

50 years

Median Household Size

2.5 people

## Sold Properties<sup>a</sup>

Discover a snapshot of the most recent results for this suburb, to view the full 12 months of sales history, please go to jelliscraig.com.au/suburbinsights

| Address