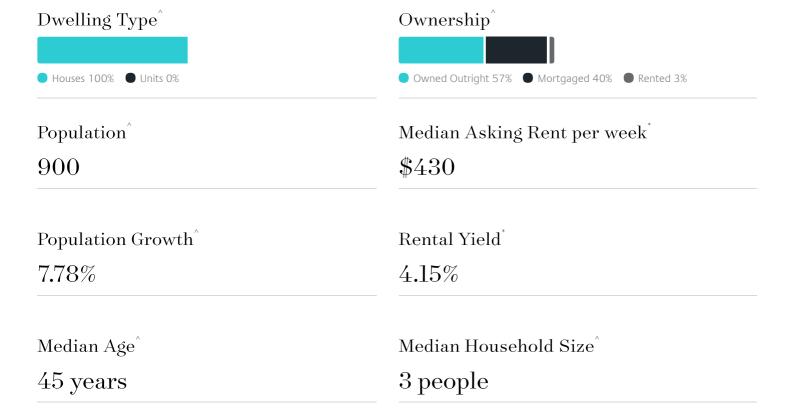

## Jellis Craig

INVERMAY

# Suburb Report

Know your neighbourhood.



## Surrounding Suburbs

#### Median House Sale Price



#### Median Unit Sale Price



## Sales Snapshot



Average Hold Period<sup>\*</sup>

7.9 years

### Insights



#### INVERMAY SUBURB REPORT

## Sold Properties

Discover a snapshot of the most recent results for this suburb, to view the full 12 months of sales history, please go to jelliscraig.com.au/suburbinsights

| Address                   |                                | Bedrooms | Туре  | Price       | Sold        |
|---------------------------|--------------------------------|----------|-------|-------------|-------------|
| N. Destruction            | 10 Handford Ct<br>Invermay     | 4        | House | \$1,140,000 | 14 Feb 2025 |
| Canal make an invaluation | 3 Sugargum Cl<br>Invermay      | 5        | House | \$1,350,000 | 17 Oct 2024 |
|                           | 235 Swinglers Rd<br>Invermay   | 4        | House | \$1,385,000 | 07 Oct 2024 |
|                           | 6 Handford C