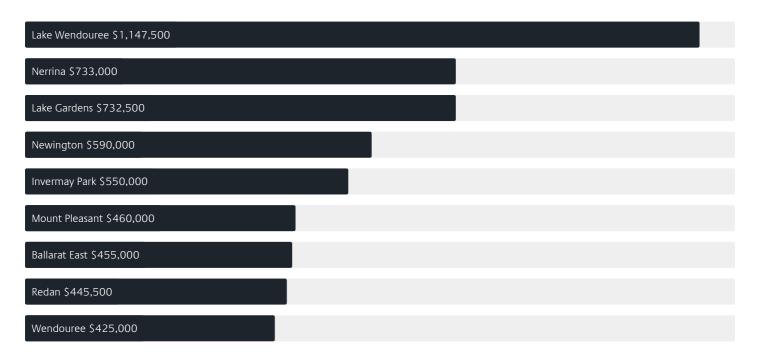

## Jellis Craig

INVERMAY

# Suburb Report

Know your neighbourhood.



## Surrounding Suburbs

#### Median House Sale Price



#### Median Unit Sale Price



## Sales Snapshot



Average Hold Period<sup>\*</sup>

7.9 years

### Insights



#### INVERMAY SUBURB REPORT

## Sold Properties

Discover a snapshot of the most recent results for this suburb, to view the full 12 months of sales history, please go to jelliscraig.com.au/suburbinsights

| Address                   |                                | Bedrooms | Туре  | Price       | Sold        |
|---------------------------|--------------------------------|----------|-------|-------------|-------------|
| N. Destruction            | 10 Handford Ct<br>Invermay     | 4        | House | \$1,140,000 | 14 Feb 2025 |
| Canal make an invaluation | 3 Sugargum Cl<br>Invermay      | 5        | House | \$1,350,000 | 17 Oct 2024 |
|                           | 235 Swing