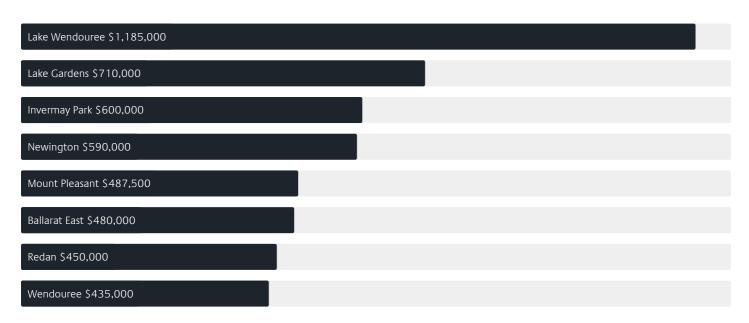

## Jellis Craig

# Suburb Report

Know your neighbourhood.



## Surrounding Suburbs

#### Median House Sale Price



#### Median Unit Sale Price



## Sales Snapshot



 $Average\ Hold\ Period^*$ 

7.9 years

## Insights



#### INVERMAY SUBURB REPORT

## Sold Properties

Discover a snapshot of the most recent results for this suburb, to view the full 12 months of sales history, please go to jelliscraig.com.au/suburbinsights

| Address             |                                | Bedrooms | Туре  | Price       | Sold        |
|---------------------|--------------------------------|----------|-------|-------------|-------------|
| Paris was a gradual | 3 Sugargum Cl<br>Invermay      | 5        | House | \$1,350,000 | 17 Oct 2024 |
|                     | 235 Swinglers Rd<br>Invermay   | 4        | House | \$1,385,000 | 07 Oct 2024 |
|                     | 6 Handford Ct<br>Invermay      | 3        | H