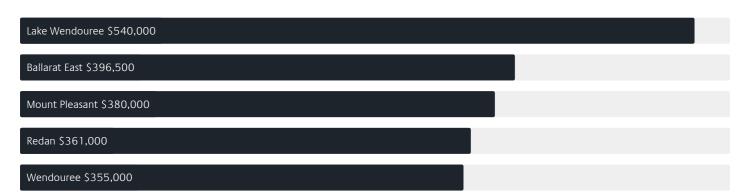

## Jellis Craig

# Suburb Report

Know your neighbourhood.



## Surrounding Suburbs

#### Median House Sale Price



#### Median Unit Sale Price



## Sales Snapshot



 $Average\ Hold\ Period^*$ 

7.9 years

## Insights



#### INVERMAY SUBURB REPORT

## Sold Properties

Discover a snapshot of the most recent results for this suburb, to view the full 12 months of sales history, please go to jelliscraig.com.au/suburbinsights

| Address             |                                | Bedrooms | Туре  | Price       | Sold        |
|---------------------|--------------------------------|----------|-------|-------------|-------------|
| Paris was a gradual | 3 Sugargum Cl<br>Invermay      | 5        | House | \$1,350,000 | 17 Oct 2024 |
|                     | 235 Swinglers Rd<br>Invermay   | 4        | House | \$1,385,000 | 07 Oct 2024 |
|                     | 6 Handford Ct<br>Invermay      | 3        | House | \$1,150,000 | 24 Jul 202