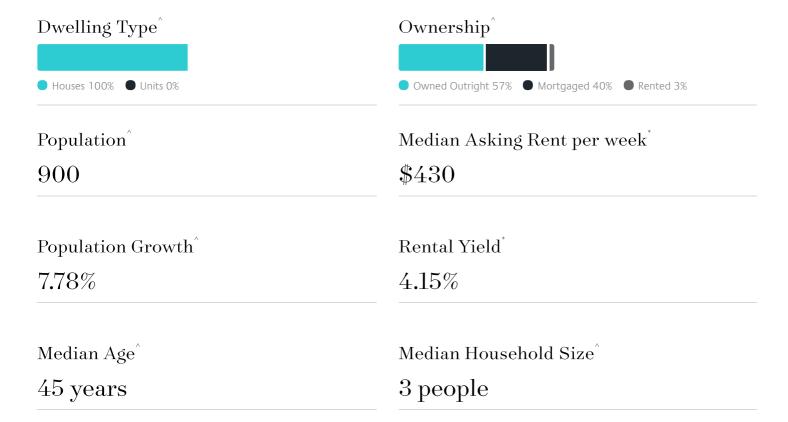

## Jellis Craig

# Suburb Report

Know your neighbourhood.



## Surrounding Suburbs

#### Median House Sale Price



#### Median Unit Sale Price



## Sales Snapshot



 $Average\ Hold\ Period^*$ 

7.9 years

## Insights



#### INVERMAY SUBURB REPORT

## Sold Properties

Discover a snapshot of the most recent results for this suburb, to view the full 12 months of sales history, please go to jelliscraig.com.au/suburbinsights

| Address             |                                | Bedrooms | Туре  | Price       | Sold        |
|---------------------|--------------------------------|----------|-------|-------------|-------------|
| Paris was a gradual | 3 Sugargum Cl<br>Invermay      | 5        | House | \$1,350,000 | 17 Oct 2024 |
|                     | 235 Swinglers Rd<br>Invermay   | 4        | House | \$1,385,000 | 07 Oct 2024 |
|                     | 6 Handford Ct<br>Invermay      | 3        | House | \$1,150,000 | 24 Jul 2024 |
|                     | 28 Silverwattle Dr<br>Invermay | 5        | Hous