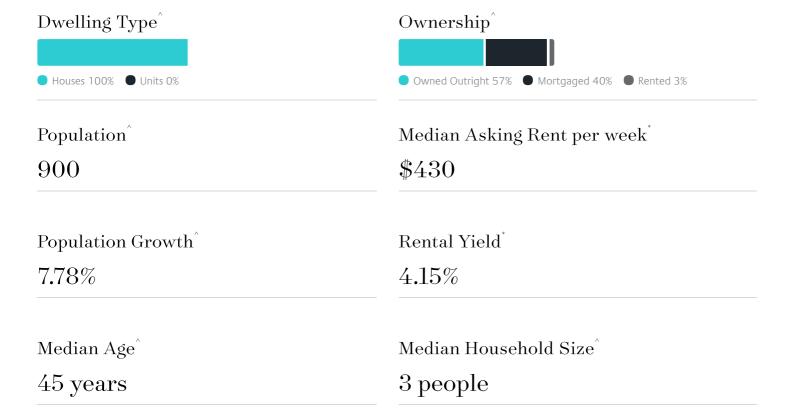

## Jellis Craig

INVERMAY

# Suburb Report

Know your neighbourhood.



## Surrounding Suburbs

#### Median House Sale Price



#### Median Unit Sale Price



## Sales Snapshot



 $Average\ Hold\ Period^*$ 

7.9 years

### Insights



#### INVERMAY SUBURB REPORT

## Sold Properties

Discover a snapshot of the most recent results for this suburb, to view the full 12 months of sales history, please go to jelliscraig.com.au/suburbinsights

| Address             |                                     | Bedrooms | Туре  | Price       | Sold        |
|---------------------|-------------------------------------|----------|-------|-------------|-------------|
|                     | lot 1 Slatey Creek Rd.N<br>Invermay | 0        | Land  | \$680,000   | 31 Mar 2025 |
| A) Berry            | 10 Handford Ct<br>Invermay          | 4        | House | \$1,140,000 | 14 Feb 2025 |
| Page with a gradual | 3 Sugargum Cl<br>Invermay           | 5        | House | \$1,350,000 | 17 Oct 2024 |
|                     | 235 Swinglers Rd<br>Inv