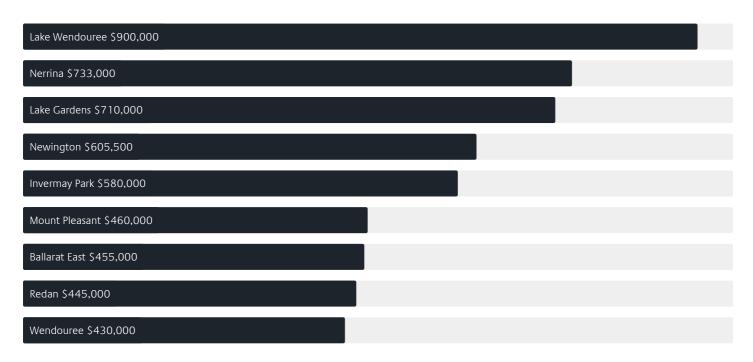

## Jellis Craig

INVERMAY

# Suburb Report

Know your neighbourhood.



## Surrounding Suburbs

#### Median House Sale Price



#### Median Unit Sale Price



## Sales Snapshot



 $Average\ Hold\ Period^*$ 

7.9 years

### Insights



#### INVERMAY SUBURB REPORT

## Sold Properties

Discover a snapshot of the most recent results for this suburb, to view the full 12 months of sales history, please go to jelliscraig.com.au/suburbinsights

| Address             |                                     | Bedrooms | Туре  | Price       | Sold        |
|---------------------|-------------------------------------|----------|-------|-------------|-------------|
|                     | lot 1 Slatey Creek Rd.N<br>Invermay | 0        | Land  | \$680,000   | 31 Mar 2025 |
| A) Berry            | 10 Handford Ct<br>Invermay          | 4        | House | \$1,140,000 | 14 Feb 2025 |
| Page with a gradual | 3 Sugargum Cl<br>Inverma