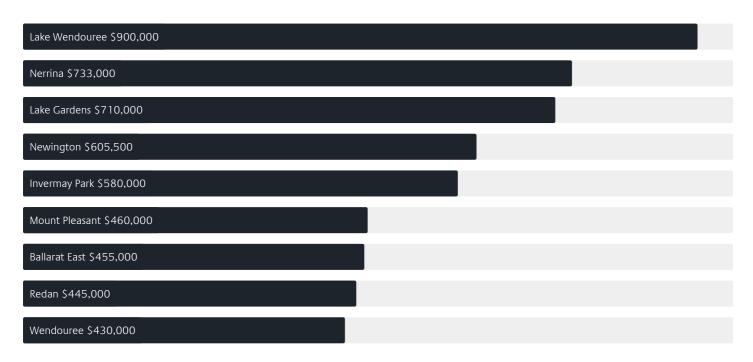

## Jellis Craig

INVERMAY

# Suburb Report

Know your neighbourhood.



## Surrounding Suburbs

#### Median House Sale Price



#### Median Unit Sale Price



## Sales Snapshot



 $Average\ Hold\ Period^*$ 

7.9 years

## Insights



#### INVERMAY SUBURB REPORT

## Sold Properties

Discover a snapshot of the most recent results for this suburb, to view the full 12 months of sales history, please go to jelliscraig.com.au/suburbinsights

| Address     |                                     | Bedrooms | Туре  | Price       | Sold        |
|-------------|-------------------------------------|----------|-------|-------------|-------------|
|             | lot 1 Slatey Creek Rd.N<br>Invermay | 0        | Land  | \$680,000   | 31 Mar 2025 |
| A) INTRIPAC | 10 Handford Ct<br>Invermay          | 4        | House | \$1,140,000 | 14 Feb 2025 |
|             | 3 Sugargum Cl<br>Invermay           | 5        | House | \$1,350,