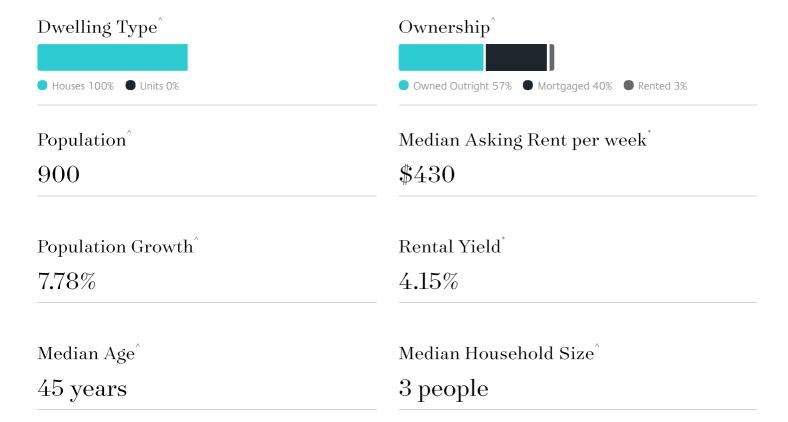

## Jellis Craig

INVERMAY

# Suburb Report

Know your neighbourhood.



## Surrounding Suburbs

#### Median House Sale Price



#### Median Unit Sale Price



## Sales Snapshot



 $Average\ Hold\ Period^*$ 

7.9 years

## Insights



#### INVERMAY SUBURB REPORT

## Sold Properties

Discover a snapshot of the most recent results for this suburb, to view the full 12 months of sales history, please go to jelliscraig.com.au/suburbinsights

| Address     |                                     | Bedrooms | Туре  | Price       | Sold        |
|-------------|-------------------------------------|----------|-------|-------------|-------------|
|             | lot 1 Slatey Creek Rd.N<br>Invermay | 0        | Land  | \$680,000   | 31 Mar 2025 |
| A) INTRIPAC | 10 Handford Ct<br>Invermay          | 4        | House | \$1,140,000 | 14 Feb 2025 |
|             | 3 Sugargum Cl<br>Invermay           | 5        | House | \$1,350,000 | 17 Oct 2024 |
|             | 235 Swinglers Rd<br>Invermay        | 4        | House | \$1,385,000 |