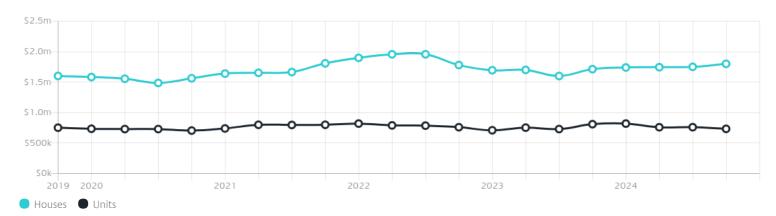

# Jellis Craig

**IVANHOE** 

# Suburb Report

Know your neighbourhood.



# Property Prices

Median House Price

Median Unit Price

Median

Quarterly Price Change

Median

Quarterly Price Change

\$1.80m

2.85% ↑

\$734k

-3.61%  $\checkmark$ 

#### Quarterly Price Change





## Surrounding Suburbs

#### Median House Sale Price



#### Median Unit Sale Price

| Ivanhoe East \$1,250,000     |
|------------------------------|
| Bulleen \$930,000            |
| Bellfield \$740,000          |
| Heidelberg Heights \$736,500 |
| Ivanhoe \$733,500            |
| Alphington \$710,000         |
| Heidelberg West \$677,500    |
| Fairfield \$635,000          |
| Preston \$615,000            |
| Thornbury \$590,000          |

## Sales Snapshot



Auction Clearance Rate

82.35%

Median Days on Market

52 days

Average Hold Period\*

5.4 years

### Insights

#### Dwelling Type

Houses 53%
Units 47%

Ownership

Owned Outright 38% Mortgaged 33% Rented 29%

Population <sup>^</sup>

13,374

Median Asking Rent per week\*

\$735

Population Growth

9.88%

Rental Yield\*

2.0