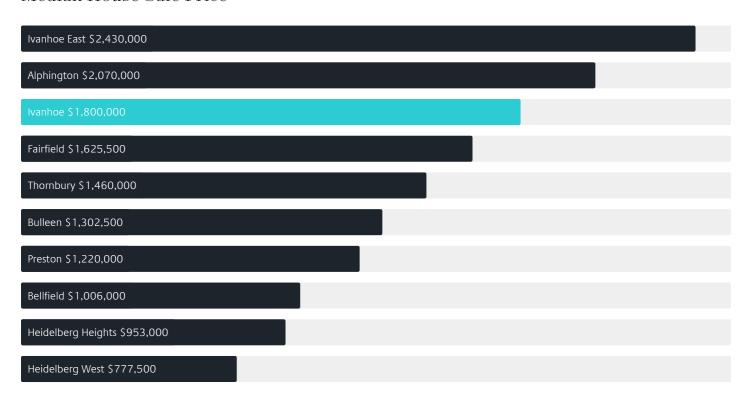

# Jellis Craig

**IVANHOE** 

# Suburb Report

Know your neighbourhood.



# Property Prices

Median House Price

Median Unit Price

Median

Quarterly Price Change

Median

Quarterly Price Change

\$1.80m

2.85% ↑

\$734k

-3.61%  $\checkmark$ 

#### Quarterly Price Change





## Surrounding Suburbs

#### Median House Sale Price



#### Median Unit Sale Price

| Ivanhoe East \$1,250,000     |
|------------------------------|
| Bulleen \$930,000            |
| Bellfield \$740,000          |
| Heidelberg Heights \$736,500 |
| Ivanhoe \$733,500            |
| Alphington \$710,000         |
| Heidelberg West \$677,500    |
| Fairfield \$635,000          |
| Preston \$615,000            |
| Thornbury \$590,000          |

## Sales Snapshot



Auction Clearance Rate

82.35%

Median Days on Market

52 days

Average Hold Period\*

5.4 years

### Insights

#### Dwelling Type

Houses 53%
Units 47%

Ownership

Owned Outright 38% Mortgaged 33% Rented 29%

Population <sup>^</sup>

13,374

Median Asking Rent per week\*

\$735

Population Growth

9.88%

Rental Yield\*

2.09%

Median Age<sup>^</sup>

40 years

Median Household Siz