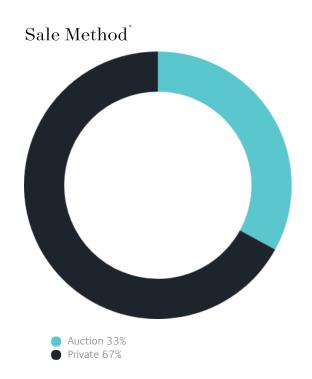

## Sales Snapshot

Auction Clearance Rate

82.35%

Median Days on Market

52 days

Average Hold Period\*

5.4 years