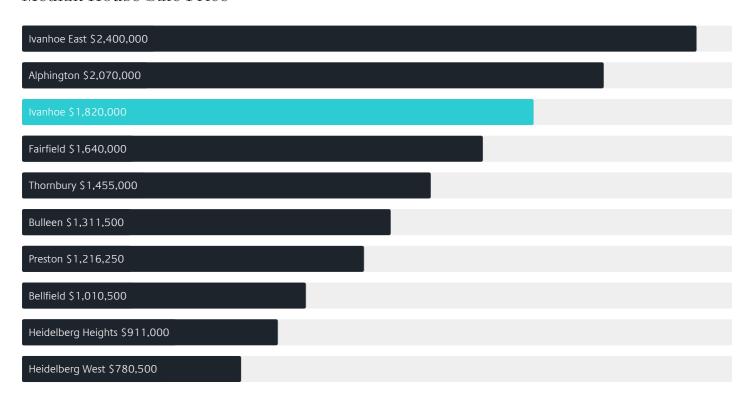

# Jellis Craig

**IVANHOE** 

# Suburb Report

Know your neighbourhood.



## Property Prices

Median House Price

Median Unit Price

Median

Quarterly Price Change

Median

Quarterly Price Change

\$1.82m

1.11% ↑

\$730k

-0.68% \

#### Quarterly Price Change





### Surrounding Suburbs

#### Median House Sale Price



#### Median Unit Sale Price

| Ivanhoe East \$1,245,000     |
|------------------------------|
| Bulleen \$824,000            |
| Bellfield \$750,000          |
| Heidelberg Heights \$735,000 |
| Ivanhoe \$730,000            |
| Alphington \$723,350         |
| Heidelberg West \$710,000    |
| Preston \$630,000            |
| Fairfield \$600,000          |
| Thornbury \$572,000          |

### Sales Snapshot



Auction Clearance Rate

76.47%

Median Days on Market

24 days

Average Hold Period\*

5.4 years

### Insights

Dwelling Type

Houses 53%
Units 47%

Ownership

Owned Outright 38% Mortgaged 33% Rented 29%

Population <sup>^</sup>

13,374

Median Asking Rent per week\*

\$740

Population Growth

9.88%

Rental Yield\*

2.09%

Median Age<sup>^</sup>

40 years

Median Household Size

2