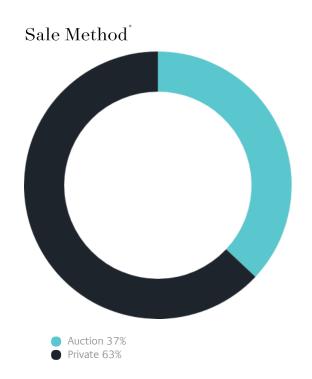

### Sales Snapshot

Auction Clearance Rate

76.47%

Median Days on Market

24 days

Average Hold Period\*

5.4 years