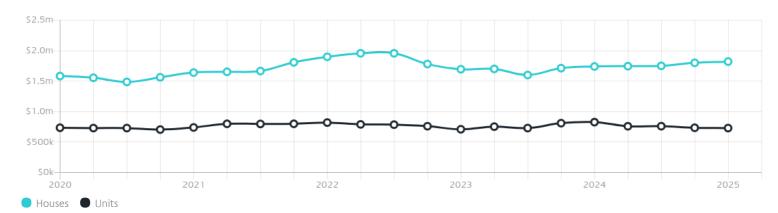

#### Quarterly Price Change

## Property Prices

Median House Price

Median Unit Price

Median

Quarterly Price Change

Median

Quarterly Price Change

\$1.82m

1.11% ↑

\$730k

-0.68% \