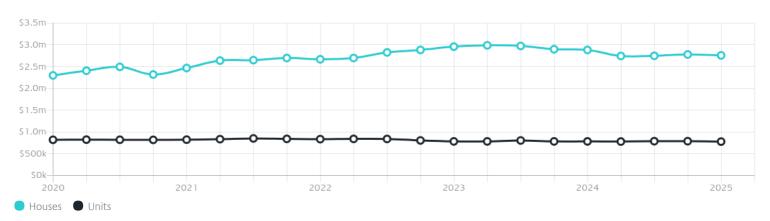

## **Property Prices**

| Median House Price |                        | ${\rm Median}\ {\rm Unit}\ {\rm Price}^{^*}$ |                        |
|--------------------|------------------------|----------------------------------------------|------------------------|
| Median             | Quarterly Price Change | Median                                       | Quarterly Price Change |
| \$2.76m            | -0.73%↓                | \$780k                                       | -1.26%                 |

### Quarterly Price Change<sup>\*</sup>