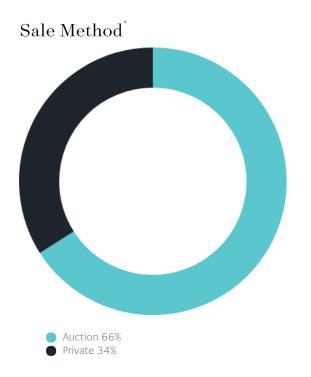

## Sales Snapshot

Auction Clearance Rate  $^{*}$  75.53%

Median Days on Market

26 days

 $Average \ Hold \ Period^*$ 

6.7 years