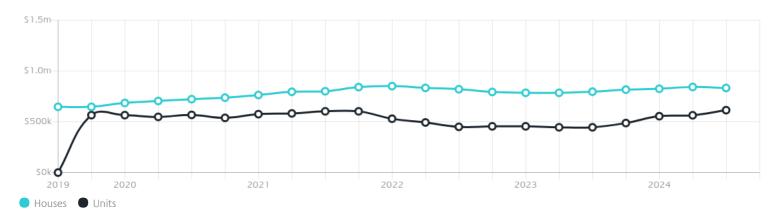

### Property Prices

Median House Price

Median Unit Price

Median

Quarterly Price Change

Median

Quarterly Price Change

\$833k

-1.18% 🗸

\$614k

8.95% ↑

#### Quarterly Price Change