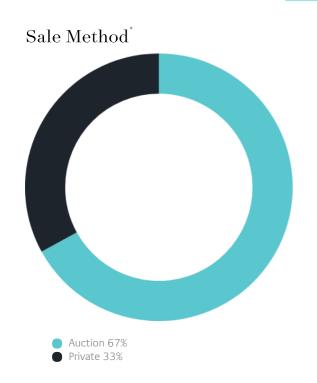

### Sales Snapshot

Auction Clearance Rate

78.57%

Median Days on Market

26 days

Average Hold Period\*

6.8 years