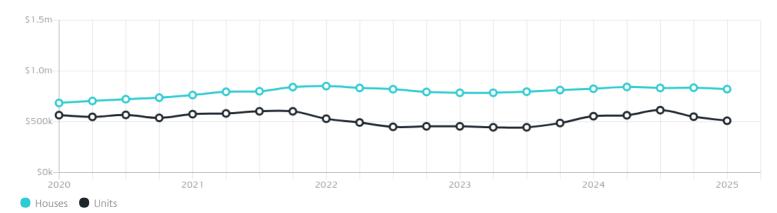

### Property Prices

Median House Price

Median Unit Price

Median

Quarterly Price Change

Median

Quarterly Price Change

\$821k

-1.70% 🗸

\$510k

*-*7.27% ↓

#### Quarterly Price Change

1