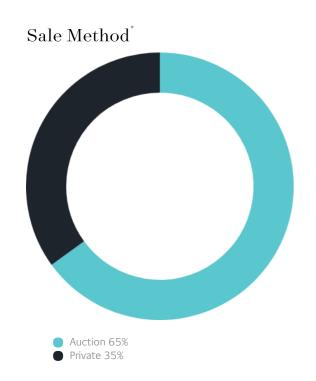

### Sales Snapshot

Auction Clearance Rate

100%

Median Days on Market

26 days

Average Hold Period\*

6.8 years