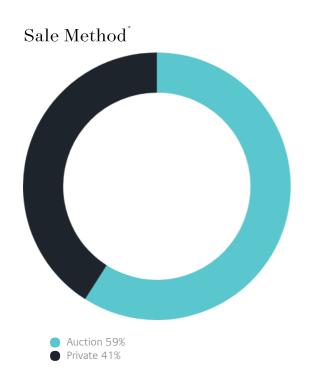

### Sales Snapshot

Auction Clearance Rate

100%

Median Days on Market

28 days

Average Hold Period\*

6.8 years