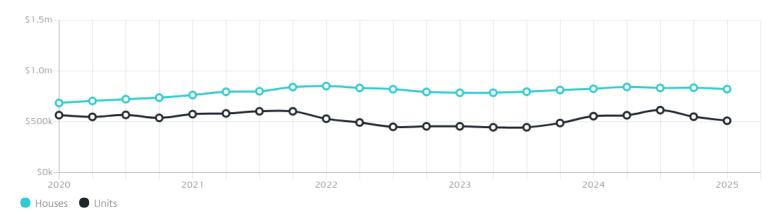

## Property Prices

Median House Price

Median Unit Price

Median

Quarterly Price Change

Median

Quarterly Price Change

\$821k

-1.70% 🗸

\$510k

*-*7.27% ↓

#### Quarterly Price Change

1