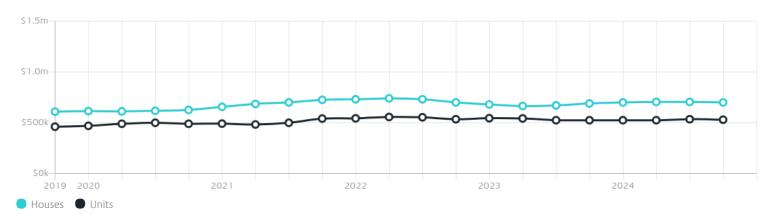

# Property Prices

| Median House Price |                        | Median Unit Price <sup>*</sup> | Median Unit Price <sup>*</sup> |  |  |
|--------------------|------------------------|--------------------------------|--------------------------------|--|--|
| Median             | Quarterly Price Change | Median                         | Quarterly Price Change         |  |  |
| \$700k             | -0.70%                 | \$530k                         | -0.93%↓                        |  |  |

## Quarterly Price Change<sup>\*</sup>