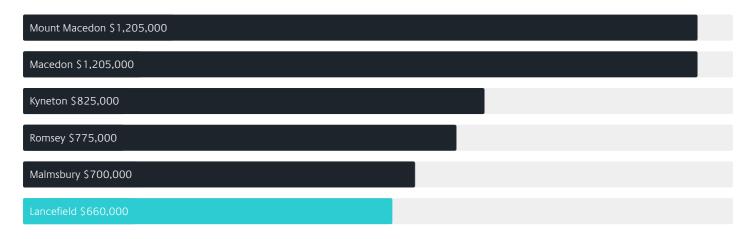

# Jellis Craig

# Suburb Report

Know your neighbourhood.



# Property Prices

#### Median House Price

Median

Quarterly Price Change

\$655k

-0.75% \

### Quarterly Price Change





1

# Surrounding Suburbs

#### Median House Sale Price\*



## Sales Snapshot



Median Days on Market 52 days

Average Hold Period\*

3.8 years

## Insights

## Dwelling Type

● Houses 99% ● Units 1%

Population

2,743

Median Age<sup>^</sup>

41 years

Ownership



Median Asking Rent per week\*

\$600

Rental Yield\*

3.35%

Median Household Size

2.6 people

# Sold Properties

Discover a snapshot of the most recent results for this suburb, to view the full 12 months of sales history, please go to jelliscraig.com.au/suburbinsights

| Address