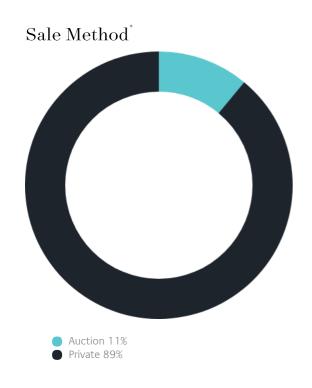

## Sales Snapshot

Median Days on Market 52 days

Average Hold Period\*

3.8 years