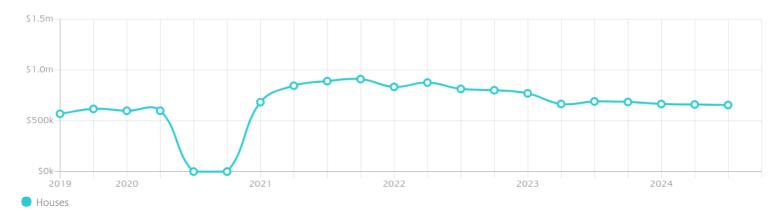

# Property Prices

#### Median House Price

Median

Quarterly Price Change

\$655k

-0.75% \

### Quarterly Price Change

1