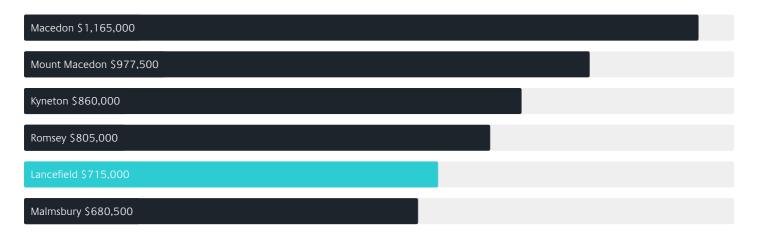

# Jellis Craig

LANCEFIELD

# Suburb Report

Know your neighbourhood.



## Property Prices

#### Median House Price

Median

Quarterly Price Change

\$715k

0.00% \

#### Quarterly Price Change





1

## Surrounding Suburbs

#### Median House Sale Price\*



### Sales Snapshot



Median Days on Market

146 days

Average Hold Period<sup>\*</sup>

3.8 years

## Insights

#### Dwelling Type

● Houses 99% ● Units 1%

Population

2,743

Median Age<sup>^</sup>

41 years

Ownership



Owned Outright 41% Mortgaged 53% Rented 6%

Median Asking Rent per week

\$588

Rental Yield\*

3.35%

Median Household Size

2.6 people

# Sold Properties

Discover a snapshot of the most recent results for this suburb, to view the full 12 months of sales history, please go to jelliscraig.com.au/suburbinsights

| Address     |                                    | Bedrooms | Туре  | Price     | Sold        |
|-------------|------------------------------------|----------|-------|-----------|-------------|
| 11 11 11 11 | 97 Main Rd<br>Lancefield           | 3        |