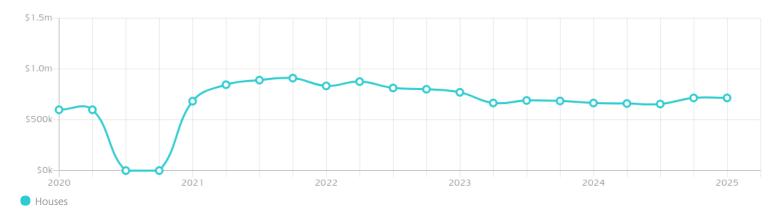

## Property Prices

#### Median House Price

Median

Quarterly Price Change

\$715k

0.00% \

#### Quarterly Price Change

1