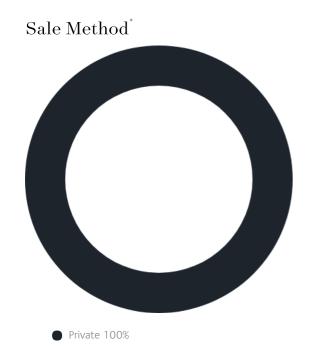

### Sales Snapshot

Median Days on Market

146 days

Average Hold Period<sup>\*</sup>

3.8 years