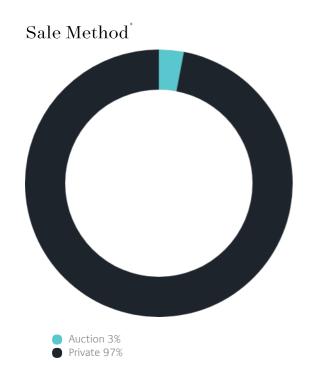

### Sales Snapshot

Median Days on Market 97 days

Average Hold Period\*

4.8 years