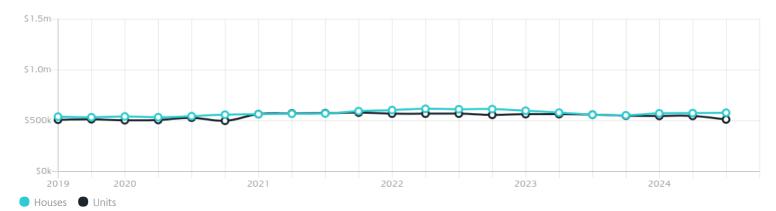

## Property Prices

Median House Price

Median Unit Price

Median

Quarterly Price Change

Median

Quarterly Price Change

\$579k

0.60% ↑

\$513k

-6.39% \

#### Quarterly Price Change

1