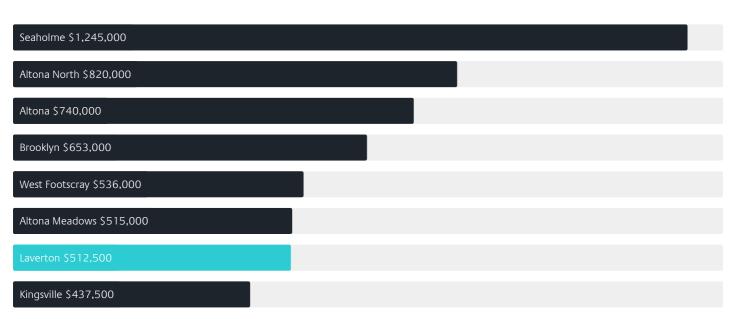

# Jellis Craig

# Suburb Report

Know your neighbourhood.



## Property Prices

Median House Price

Median Unit Price

Median

Quarterly Price Change

Median

Quarterly Price Change

\$579k

0.60% ↑

\$513k

-6.39% \

#### Quarterly Price Change





1

## Surrounding Suburbs

#### Median House Sale Price



#### Median Unit Sale Price



### Sales Snapshot



Median Days on Market 97 days

Average Hold Period\*

4.8 years

#### Insights

#### Dwelling Type

Houses 78%
Units 22%

Ownership

Owned Outright 25% Mortgaged 30% Rented 45%

Population <sup>^</sup>

4,760

Median Asking Rent per week\*

\$460

Median Age<sup>^</sup>

32 years

Rental Yield\*

4.14%

Median Household Size

2.5 people

## Sold Properties<sup>a</sup>

Discover a snapshot of the most recent results for this suburb, to view the full 12 months of sales history, please go to jelliscraig.com.au/suburbinsights

| Address |                               | Bedrooms | Туре      | Price     | Sold        |
|---------|-------------------------------|----------|-----------|-----------|-------------|
|         | 3 Cobby St<br>Laverton        | 3        | House