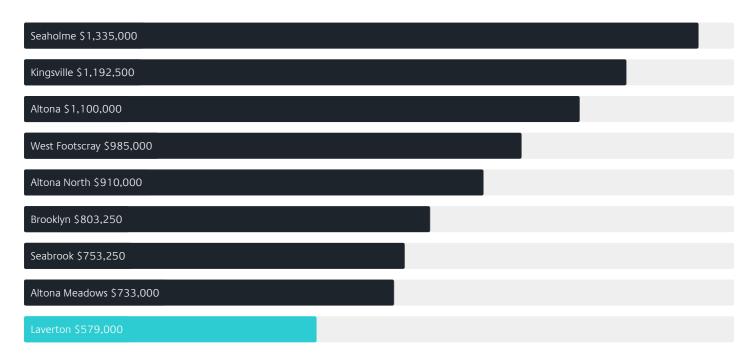

# Jellis Craig

# Suburb Report

Know your neighbourhood.



## Property Prices

Median House Price

Median Unit Price

Median

Quarterly Price Change

Median

Quarterly Price Change

\$579k

0.60% ↑

\$513k

-6.39% \

#### Quarterly Price Change





1

## Surrounding Suburbs

#### Median House Sale Price



#### Median Unit Sale Price



### Sales Snapshot



Median Days on Market 97 days

Average Hold Period\*

4.8 years

#### Insights

#### Dwelling Type

Houses 78%
Units 22%

Ownership

Owned Outright 25% Mortgaged 30% Rented 45%

Population <sup>^</sup>

4,760

Median Asking Rent per week\*

\$460

Median Age<sup>^</sup>

32 years

Rental Yield\*

4.14%

Median Household Size

2.5 people

## Sold Properties<sup>a</sup>

Discover a snapshot of the most recent results for this suburb, to view the full 12 months of sales history, please go to jelliscraig.com.au/suburbinsights

| Address |                               | Bedrooms | Туре      | Price     | Sold        |
|---------|-------------------------------|----------|-----------|-----------|-------------|
|         | 3 Cobby St<br>Lave