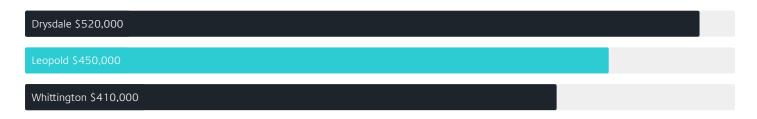

# Jellis Craig

LEOPOLD

# Suburb Report

Know your neighbourhood.



## Property Prices

Median House Price

Median Unit Price

Median

Quarterly Price Change

Median

Quarterly Price Change

\$673k

**-0.37%**↓

\$465k

1.63% ↑

#### Quarterly Price Change





## Surrounding Suburbs

#### Median House Sale Price



#### Median Unit Sale Price



## Sales Snapshot



Median Days on Market

Average Hold Period<sup>\*</sup>

7.0 years

## Insights

### Dwelling Type

● Houses 92% ● Units 8%

Ownership

Owned Outright 41% Mort

Mortgaged 45%Rented 14%

Population

13,272

Median Asking Rent per week

\$495

Median Age<sup>^</sup>

41 years

Rental Yield\*

3.79%

Median Household Size

2.5 people

# Sold Properties

Discover a snapshot of the most recent results for this suburb, to view the full 12 months of sales history, please go to jelliscraig.com.au/suburbinsights

| Address |                             | Bedrooms | Туре  | Price       | Sold        |
|---------|-----------------------------|----------|-------|-------------|-------------|
|         | 16 Falkirk Pl<br>Leopold    | 4        | House | \$700,000   | 24 Mar 2025 |