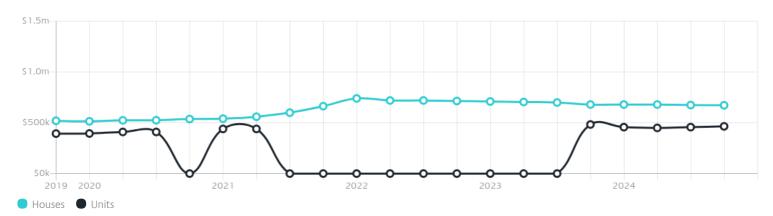

## Property Prices

Median House Price

Median Unit Price

Median

Quarterly Price Change

Median

Quarterly Price Change

\$673k

**-0.37%**↓

\$465k

1.63% ↑

#### Quarterly Price Change