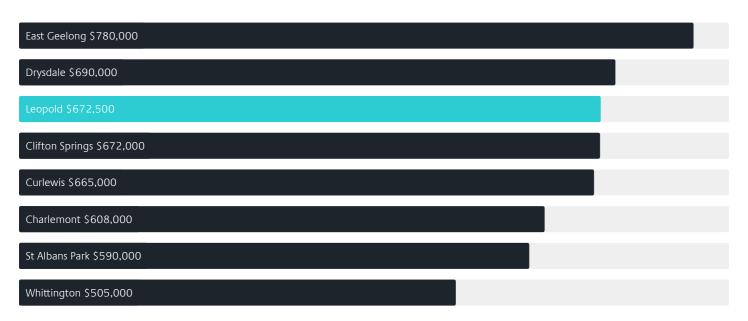

# Jellis Craig

LEOPOLD

# Suburb Report

Know your neighbourhood.



## Property Prices

Median House Price

Median Unit Price

Median

Quarterly Price Change

Median

Quarterly Price Change

\$673k

**-0.37%**↓

\$465k

1.63% ↑

#### Quarterly Price Change





## Surrounding Suburbs

#### Median House Sale Price



#### Median Unit Sale Price



## Sales Snapshot



Median Days on Market

Average Hold Period<sup>\*</sup>

7.0 years

## Insights

### Dwelling Type

● Houses 92% ● Units 8%

Ownership

Owned Outright 41% Mort

Mortgaged 45%Rented 14%

Population

13,272

Median Asking Rent per week

\$495

Median Age<sup>^</sup>

41 years

Rental Yield\*

3.79%

Median Household Size

2.5 people

# Sold Properties

Discover a snapshot of the most recent results for this suburb, to view the full 12 months of sales history, please go to jelliscraig.com.au/suburbinsights

| Address |                             | Bedrooms | Туре  | Price       | Sold        |
|---------|-----------------------------|----------|-------|-------------|-------------|
|         | 16 Falkirk Pl<br>Leopold    | 4        | House