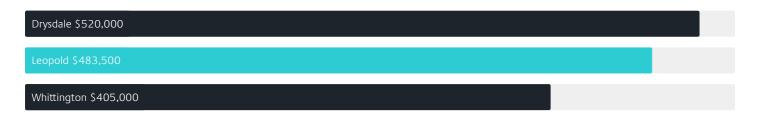

# Suburb INSIGHTS

3224 LEOPOLD









Jellis Craig

### Property Prices

Median House Price

Median Unit Price

Median

Quarterly Price Change

Median

Quarterly Price Change

\$675k

-0.73% \

\$458k

1.66% ↑

#### Quarterly Price Change





### Surrounding Suburbs

#### Median House Sale Price



#### Median Unit Sale Price\*



### Sales Snapshot



Auction Clearance Rate

87.5%

Median Days on Market

47 days

Average Hold Period<sup>\*</sup>

7.0 years

#### Insights

#### Dwelling Type

● Houses 92% ● Units 8%

Population <sup>^</sup>

13,272

Median Age<sup>^</sup>

41 years

Ownership



Owned Outright 41% Mortgaged 45% Rented 14%

Median Asking Rent per week\*

\$490

Rental Yield\*

3.79%

Median Household Size

2.5 people

## Sold Properties

Discover a snapshot of the most recent results for this suburb, to view the full 12 months of sales history, please go to jelliscraig.com.au/suburbinsights

| Address |                                    | Bedrooms | Туре  | Price     | Sold        |
|---------|------------------------------------|----------|-------|-----------|-------------|
|         | 14 Cresta