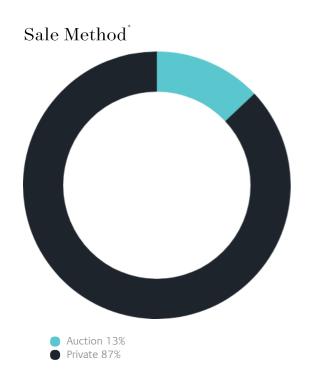

### Sales Snapshot

Auction Clearance Rate

87.5%

Median Days on Market

47 days

Average Hold Period<sup>\*</sup>

7.0 years