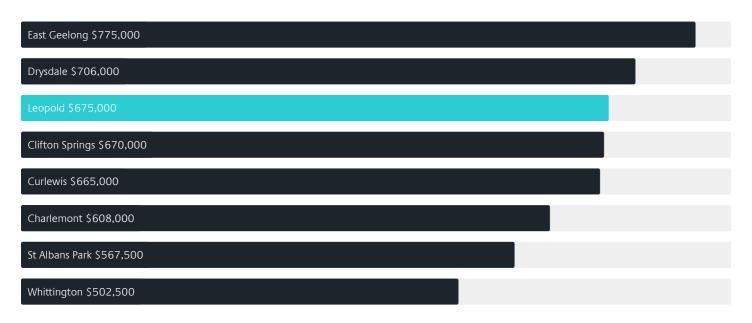

# Suburb INSIGHTS

3224 LEOPOLD









Jellis Craig

### Property Prices

Median House Price

Median Unit Price

Median

Quarterly Price Change

Median

Quarterly Price Change

\$675k

-0.73% \

\$458k

1.66% ↑

#### Quarterly Price Change





### Surrounding Suburbs

#### Median House Sale Price



#### Median Unit Sale Price\*



### Sales Snapshot



Auction Clearance Rate

87.5%

Median Days on Market

47 days

Average Hold Period<sup>\*</sup>

7.0 years

#### Insights

#### Dwelling Type

● Houses 92% ● Units 8%

Population <sup>^</sup>

13,272

Median Age<sup>^</sup>

41 years

Ownership



Owned Outright 41% Mortgaged 45% Rented 14%

Median Asking Rent per week\*

\$490

Rental Yield\*

3.79%

Median Household Size

2.5 people

## Sold Properties

Discover a snapshot of the most recent results for this suburb, to view the full 12 months of sales history, please go to jelliscraig.com.au/suburbinsights

| Address |                                    | Bedrooms | Туре  | Price     | Sold        |
|---------|------------------------------------|----------|-------|-----------|----