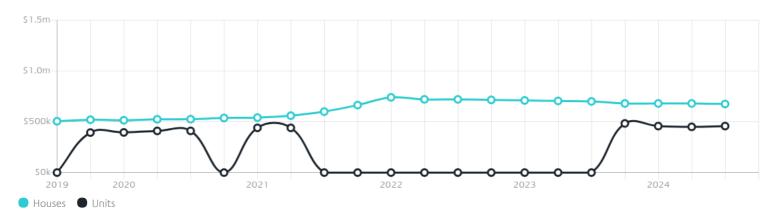

### Property Prices

Median House Price

Median Unit Price

Median

Quarterly Price Change

Median

Quarterly Price Change

\$675k

-0.73% \

\$458k

1.66% ↑

#### Quarterly Price Change