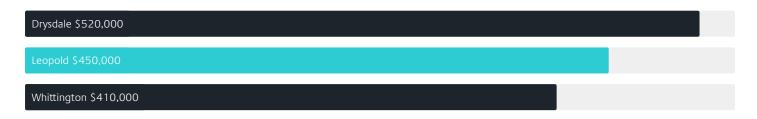

# Jellis Craig

LEOPOLD

# Suburb Report

Know your neighbourhood.



### Property Prices

Median House Price

Median Unit Price

Median

Quarterly Price Change

Median

Quarterly Price Change

\$673k

**-0.37%**↓

\$465k

1.63% ↑

#### Quarterly Price Change





### Surrounding Suburbs

#### Median House Sale Price



#### Median Unit Sale Price



### Sales Snapshot



 $\begin{array}{c} {\rm Median\ Days\ on\ Market} \\ {\rm 40\ days} \end{array}$ 

Average Hold Period<sup>\*</sup>

7.0 years

### Insights

Dwelling Type

● Houses 92% ● Units 8%

Ownership

■ Mortgaged 45% ■ Rented 14%

Population

13,272

Median Asking Rent per week

\$495

Median Age<sup>^</sup>

41 years

Rental Yield\*

3.79%

Median Household Size

2.5 people

## Sold Properties

Discover a snapshot of the most recent results for this suburb, to view the full 12 months of sales history, please go to jelliscraig.com.au/suburbinsights

| Address |                               | Bedrooms | Туре  | Price     | Sold        |
|---------|-------------------------------|----------|-------|-----------|-------------|
|         | 68 Ferguson Rd<br>Leopold     | 2