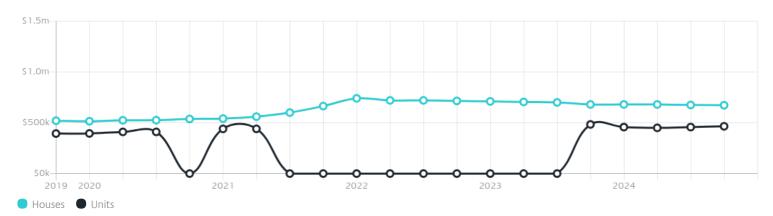

### Property Prices

Median House Price

Median Unit Price

Median

Quarterly Price Change

Median

Quarterly Price Change

\$673k

**-0.37%**↓

\$465k

1.63% ↑

#### Quarterly Price Change