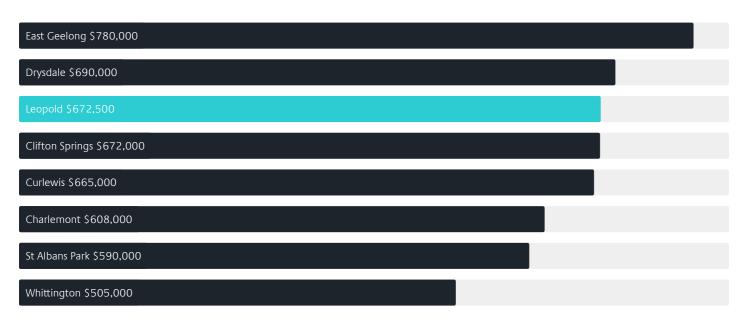

# Jellis Craig

LEOPOLD

# Suburb Report

Know your neighbourhood.



### Property Prices

Median House Price

Median Unit Price

Median

Quarterly Price Change

Median

Quarterly Price Change

\$673k

**-0.37%**↓

\$465k

1.63% ↑

#### Quarterly Price Change





### Surrounding Suburbs

#### Median House Sale Price



#### Median Unit Sale Price



### Sales Snapshot



 $\begin{array}{c} {\rm Median\ Days\ on\ Market} \\ {\rm 40\ days} \end{array}$ 

Average Hold Period<sup>\*</sup>

7.0 years

### Insights

Dwelling Type

● Houses 92% ● Units 8%

Ownership

■ Mortgaged 45% ■ Rented 14%

Population

13,272

Median Asking Rent per week

\$495

Median Age<sup>^</sup>

41 years

Rental Yield\*

3.79%

Median Household Size

2.5 people

## Sold Properties

Discover a snapshot of the most recent results for this suburb, to view the full 12 months of sales history, please go to jelliscraig.com.au/suburbinsights

| Address |                               | Bedrooms | Туре  | Price     | Sold        |
|---------|-------------------------------|----------|-------|-----------|-------------|
|         | 68 Ferg