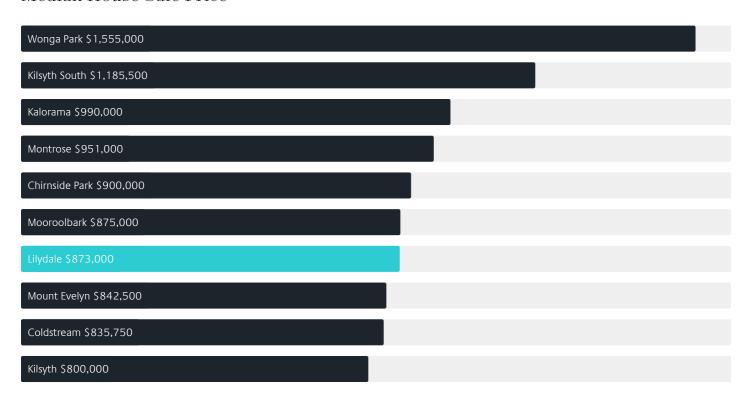

# Jellis Craig

LILYDALE

# Suburb Report

Know your neighbourhood.



### Property Prices

Median House Price

Median Unit Price

Median

Quarterly Price Change

Median

Quarterly Price Change

\$873k

-2.40%<del>\</del>

\$605k

-0.81% \

#### Quarterly Price Change





1

### Surrounding Suburbs

#### Median House Sale Price



#### Median Unit Sale Price



### Sales Snapshot



Auction Clearance Rate

100%

Median Days on Market

37 days

Average Hold Period<sup>\*</sup>

7.3 years

### Insights

Dwelling Type

● Houses 80% ● Units 20%

Ownership

Owned Outright 36% Mortgaged 48% Rented 16%

Population <sup>^</sup>

17,348

Median Asking Rent per week\*

\$590

Population Growth

4.94%

Rental Yield\*

3.3%

Median Age<sup>^</sup>

40 years

Median Household Size

2.5 people

## Sold Properties

Discover a snapshot of the most recent results for this suburb, to view the full 12 months of sales history, please go to jelliscraig.com.au/suburbinsights

| Address      |                               | Bedrooms | Туре      | Price     | Sold        |
|--------------|-------------------------------|----------|-----