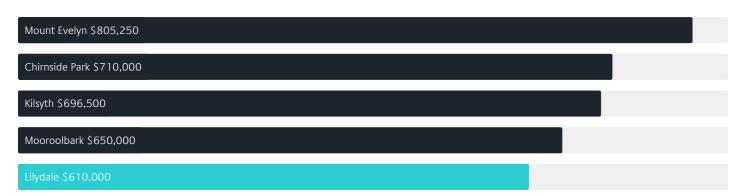

# Jellis Craig

LILYDALE

# Suburb Report

Know your neighbourhood.



### Property Prices

Median House Price

Median Unit Price

Median

Quarterly Price Change

Median

Quarterly Price Change

\$873k

-2.40%<del>\</del>

\$605k

-0.81% \

#### Quarterly Price Change





1

### Surrounding Suburbs

#### Median House Sale Price



#### Median Unit Sale Price



### Sales Snapshot



Auction Clearance Rate

100%

Median Days on Market

37 days

Average Hold Period<sup>\*</sup>

7.3 years

### Insights

Dwelling Type

● Houses 80% ● Units 20%

Ownership

Owned Outright 36% Mortgaged 48% Rented 16%

Population <sup>^</sup>

17,348

Median Asking Rent per week\*

\$590

Population Growth

4.94%

Rental Yield\*

3.3%

Median Age<sup>^</sup>

40 years

Median Household Size

2.5 people

## Sold Properties

Discover a snapshot of the most recent results for this suburb, to view the full 12 months of sales history, please go to jelliscraig.com.au/suburbinsights

| Address      |                               | Bedrooms | Туре      | Price     | Sold        |
|--------------|-------------------------------|----------|-----------|-----------|------------