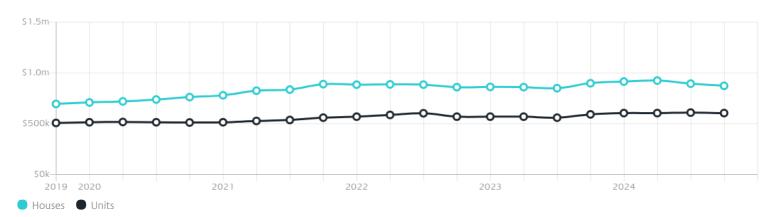

### Property Prices

Median House Price

Median Unit Price

Median

Quarterly Price Change

Median

Quarterly Price Change

\$873k

-2.40%<del>\</del>

\$605k

-0.81% \