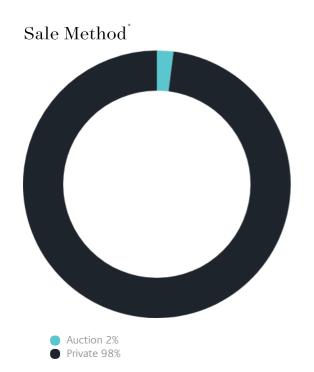

### Sales Snapshot

Auction Clearance Rate

100%

Median Days on Market

37 days

Average Hold Period<sup>\*</sup>

7.3 years