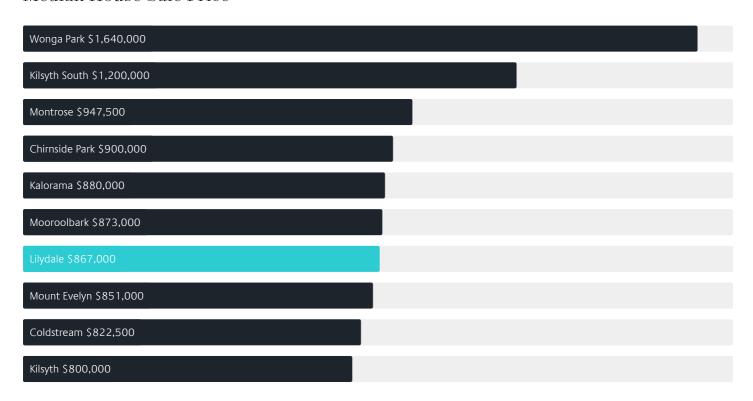

# Jellis Craig

LILYDALE

# Suburb Report

Know your neighbourhood.



## Property Prices

Median House Price

Median Unit Price

Median

Quarterly Price Change

Median

Quarterly Price Change

\$867k

**-0.3**4% **↓** 

\$604k

-0.16%  $\downarrow$ 

### Quarterly Price Change





1

## Surrounding Suburbs

#### Median House Sale Price



#### Median Unit Sale Price



## Sales Snapshot



Auction Clearance Rate

83.33%

Median Days on Market

25 days

Average Hold Period\*

7.3 years

## Insights

Dwelling Type

● Houses 80% ● Units 20%

Ownership

Owned Outright 36% Mortgaged 48% Rented 16%

Population <sup>^</sup>

17,348

Median Asking Rent per week\*

\$600

Population Growth

4.94%

Rental Yield\*

3.3%

Median Age<sup>^</sup>

40 years

Median Household Size

2.5 people

## Sold Properties

Discover a snapshot of the most recent results for this suburb, to view the full 12 months of sales history, please go to jelliscraig.com.au/suburbinsights

| Address