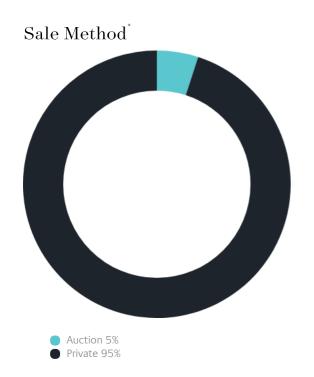

## Sales Snapshot

Auction Clearance Rate

83.33%

Median Days on Market

25 days

Average Hold Period\*

7.3 years