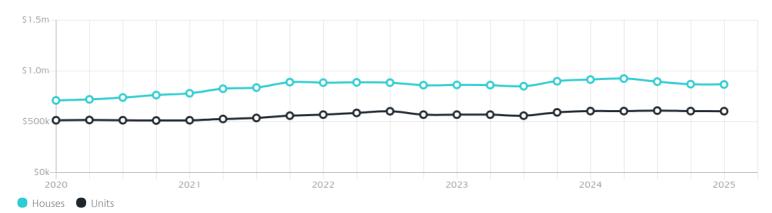

## Property Prices

Median House Price

Median Unit Price

Median

Quarterly Price Change

Median

Quarterly Price Change

\$867k

**-0.3**4% **↓** 

\$604k

-0.16%  $\downarrow$ 