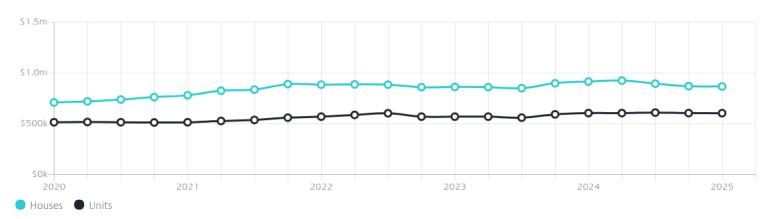

# Property Prices

| Median House Price |                        | Median Unit Price |                        |
|--------------------|------------------------|-------------------|------------------------|
| Median             | Quarterly Price Change | Median            | Quarterly Price Change |
| \$867k             | -0.34%                 | \$604k            | -0.16% J               |

### Quarterly Price Change<sup>\*</sup>