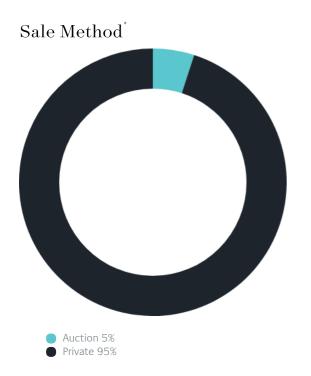

### Sales Snapshot

Auction Clearance Rate<sup>\*</sup> 100%

Median Days on Market

 $23 \mathrm{~days}$ 

Average Hold Period<sup>\*</sup> 7.3 years

Insights

| Dwelling Type <sup>^</sup><br>Houses 80% Units 20% | Ownership <sup>^</sup><br>Owned Outright 36% Mortgaged 48% Rented 16% |
|----------------------------------------------------|-----------------------------------------------------------------------|
| Population                                         | Median Asking Rent per week                                           |
| 17,348                                             | \$600                                                                 |
| ${\rm Population}\ {\rm Growth}^{}$                | Rental Yield <sup>*</sup>                                             |
| 4.94%                                              | 3.3%                                                                  |
| Median Age <sup>^</sup>                            | Median Household Size                                                 |
| 40 years                                           | 2.5 people                                                            |