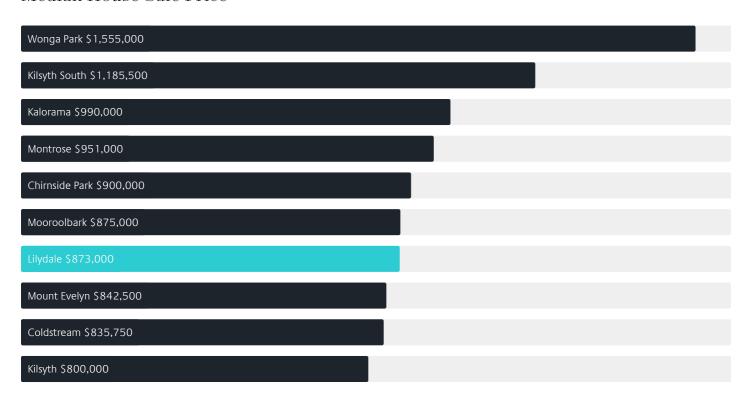

# Jellis Craig

LILYDALE

# Suburb Report

Know your neighbourhood.



### Property Prices

Median House Price

Median Unit Price

Median

Quarterly Price Change

Median

Quarterly Price Change

\$873k

-2.40%<del>\</del>

\$605k

-0.81% \

#### Quarterly Price Change





1

### Surrounding Suburbs

#### Median House Sale Price



#### Median Unit Sale Price



### Sales Snapshot



Auction Clearance Rate

100%

Median Days on Market

36 days

Average Hold Period\*

7.3 years

### Insights

Dwelling Type

Population <sup>^</sup>

17,348

● Houses 80% ● Units 20%

Ownership<sup>^</sup>

Owned Outright 36%
Mortgaged 48%
Rented 16%

Median Asking Rent per week

\$590

Population Growth<sup>^</sup>

4.94%

Rental Yield\*

3.3%

Median Age<sup>^</sup>

40 years

Median Household Size

2.5 people

# Sold Properties

Discover a snapshot of the most recent results for this suburb, to view the full 12 months of sales history, please go to jelliscraig.com.au/suburbinsights

| Address |                               | Bedrooms | Туре      | Price       | Sold        |
|---------|-------------------------------|----------|---