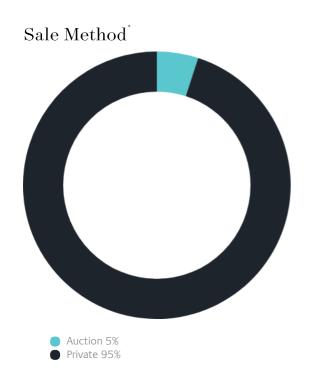

### Sales Snapshot

Auction Clearance Rate

100%

Median Days on Market

36 days

Average Hold Period\*

7.3 years