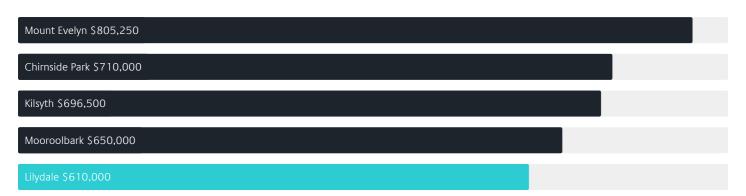

# Jellis Craig

LILYDALE

# Suburb Report

Know your neighbourhood.



### Property Prices

Median House Price

Median Unit Price

Median

Quarterly Price Change

Median

Quarterly Price Change

\$873k

-2.40%<del>\</del>

\$605k

-0.81% \

#### Quarterly Price Change





1

### Surrounding Suburbs

#### Median House Sale Price



#### Median Unit Sale Price



### Sales Snapshot



Auction Clearance Rate

100%

Median Days on Market

36 days

Average Hold Period\*

7.3 years

### Insights

Dwelling Type

Population <sup>^</sup>

17,348

● Houses 80% ● Units 20%

Ownership<sup>^</sup>

Owned Outright 36%
Mortgaged 48%
Rented 16%

Median Asking Rent per week

\$590

Population Growth<sup>^</sup>

4.94%

Rental Yield\*

3.3%

Median Age<sup>^</sup>

40 years

Median Household Size

2.5 people

# Sold Properties

Discover a snapshot of the most recent results for this suburb, to view the full 12 months of sales history, please go to jelliscraig.com.au/suburbinsights

| Address |                               | Bedrooms | Туре      | Price       | Sold        |
|---------|-------------------------------|----------|-----------|-------------|--------