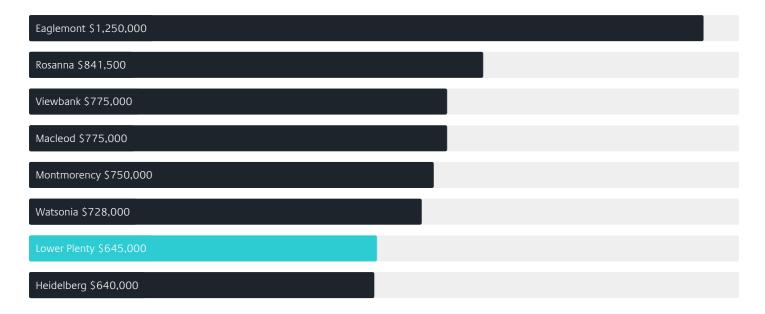

# Jellis Craig

LOWER PLENTY

# Suburb Report

Know your neighbourhood.



### Property Prices

Median House Price

Median Unit Price

Median

Quarterly Price Change

Median

Quarterly Price Change

\$1.50m

0.84% ↑

\$645k

4.03%<sup>↑</sup>

#### Quarterly Price Change





### Surrounding Suburbs

#### Median House Sale Price



#### Median Unit Sale Price



### Sales Snapshot



Auction Clearance Rate

100%

Median Days on Market

42 days

Average Hold Period\*

7.3 years

### Insights

Dwelling Type

Houses 75%
Units 25%

Ownership

Owned Outright 46% Mortgaged 41% Rented 13%

Population <sup>^</sup>

3,962

Median Asking Rent per week\*

\$555

Population Growth

1.82%

Rental Yield\*

1.91%

Median Age<sup>^</sup>

45 years

Median Household Size

2.5 people

# Sold Properties

Discover a snapshot of the most recent results for this suburb, to view the full 12 months of sales history, please go to jelliscraig.com.au/suburbinsights

| Address