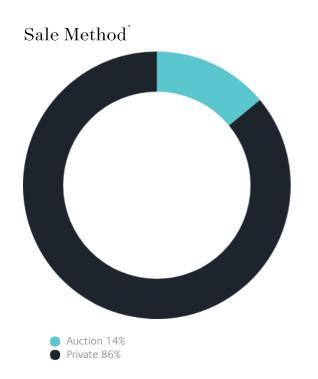

### Sales Snapshot

Auction Clearance Rate

100%

Median Days on Market

42 days

Average Hold Period\*

7.3 years