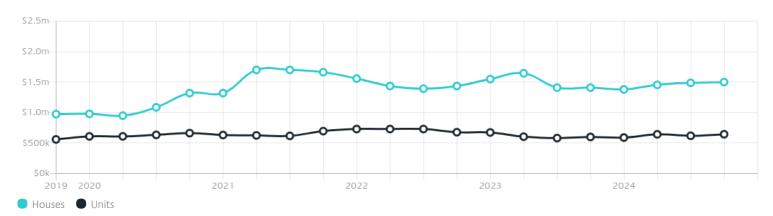

### Property Prices

Median House Price

Median Unit Price

Median

Quarterly Price Change

Median

Quarterly Price Change

\$1.50m

0.84% ↑

\$645k

4.03%<sup>↑</sup>

#### Quarterly Price Change