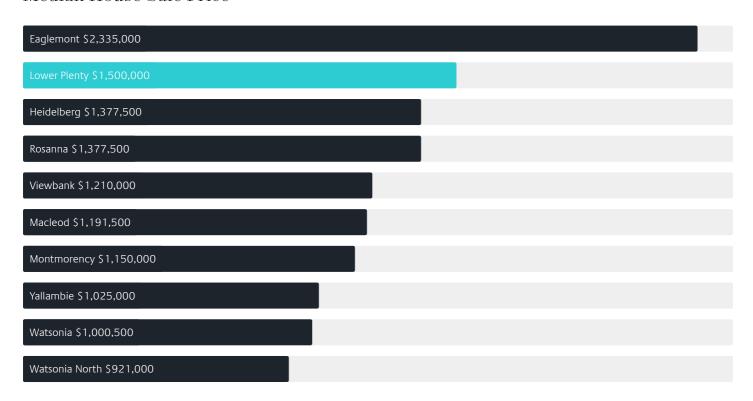

# Jellis Craig

LOWER PLENTY

# Suburb Report

Know your neighbourhood.



### Property Prices

Median House Price

Median Unit Price

Median

Quarterly Price Change

Median

Quarterly Price Change

\$1.50m

0.84% ↑

\$645k

4.03%<sup>↑</sup>

#### Quarterly Price Change





### Surrounding Suburbs

#### Median House Sale Price



#### Median Unit Sale Price



### Sales Snapshot



Auction Clearance Rate

100%

Median Days on Market

42 days

Average Hold Period\*

7.3 years

### Insights

Dwelling Type

Houses 75%
Units 25%

Ownership

Owned Outright 46% Mortgaged 41% Rented 13%

Population <sup>^</sup>

3,962

Median Asking Rent per week\*

\$555

Population Growth

1.82%

Rental Yield\*

1.91%

Median Age<sup>^</sup>

45 years

Median Household Size

2.5 people

# Sold Properties

Discover a snapshot of the most recent results for this suburb, to view the full 12 months of sales history, please go to jelliscraig.com.au/suburbinsights

| Address