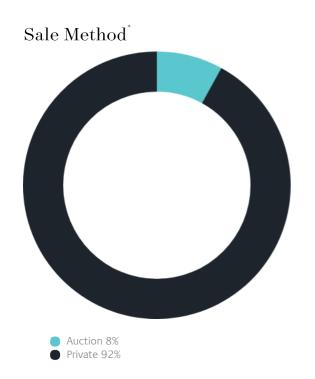

### Sales Snapshot

Auction Clearance Rate

100%

Median Days on Market

42 days

Average Hold Period\*

7.3 years