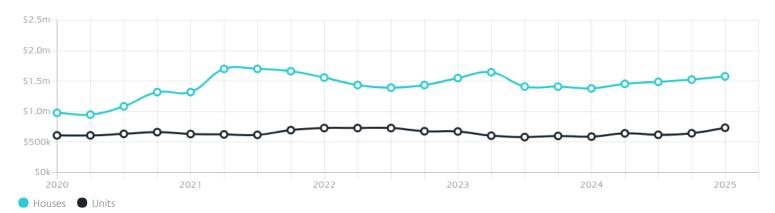

### Property Prices

Median House Price

Median Unit Price

Median

Quarterly Price Change

Median

Quarterly Price Change

\$1.58m

3.47% **↑** 

\$735k

13.95% ↑

#### Quarterly Price Change