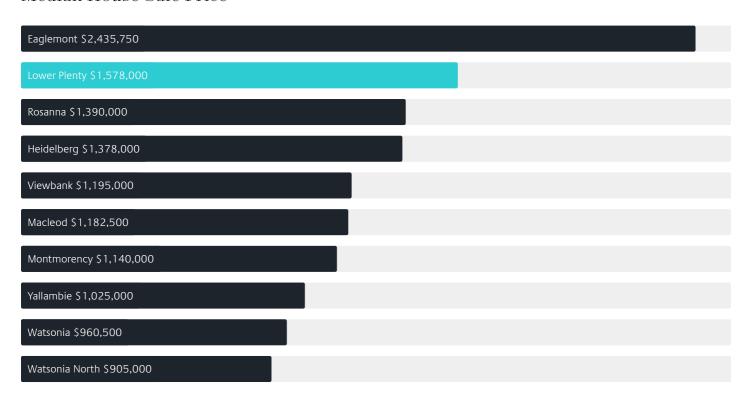

# Jellis Craig

LOWER PLENTY

# Suburb Report

Know your neighbourhood.



### Property Prices

Median House Price

Median Unit Price

Median

Quarterly Price Change

Median

Quarterly Price Change

\$1.58m

3.47% **↑** 

\$735k

13.95% ↑

#### Quarterly Price Change





### Surrounding Suburbs

#### Median House Sale Price



#### Median Unit Sale Price

| Rosanna \$880,000      |  |
|------------------------|--|
| Eaglemont \$870,000    |  |
| Watsonia \$792,500     |  |
| Viewbank \$775,000     |  |
| Macleod \$750,000      |  |
| Montmorency \$750,000  |  |
| Lower Plenty \$735,000 |  |
| Heidelberg \$638,400   |  |

### Sales Snapshot



Auction Clearance Rate

40%

Median Days on Market

26 days

Average Hold Period\*

7.3 years

### Insights

Dwelling Type

● Houses 75% ● Units 25%

Ownership

Owned Outright 46% Mortgaged 41% Rented 13%

Population î

3,962

Median Asking Rent per week<sup>\*</sup>

\$555

Population Growth

1.82%

Rental Yield\*

1.91%

Median Age<sup>^</sup>

45 years

Median Household Size

2.5 people

# Sold Properties

Discover a snapshot of the most recent results for this suburb,