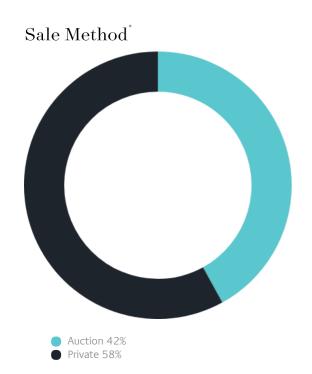

### Sales Snapshot

Auction Clearance Rate

40%

Median Days on Market

26 days

Average Hold Period\*

7.3 years