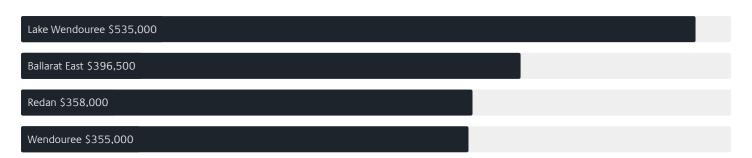

# Jellis Craig

LUCAS

# Suburb Report

Know your neighbourhood.



### Property Prices

#### Median House Price

Median

Quarterly Price Change

\$628k

-0.35% \

#### Quarterly Price Change



Houses



1

### Surrounding Suburbs

#### Median House Sale Price



#### Median Unit Sale Price



### Sales Snapshot



Median Days on Market

122 days

Average Hold Period<sup>\*</sup>

2.5 years

### Insights

Dwelling Type

● Houses 98% ● Units 2%

Ownership

Owned Outright 23% Mor

■ Mortgaged 46% ■ Rented 31%

 $Population ^{\hat{\ }}$ 

2,994

Median Asking Rent per week

\$460

Population Growth

195.27%

Rental Yield\*

3.81%

Median Age<sup>^</sup>

32 years

Median Household Size

2.8 people

# Sold Properties

Discover a snapshot of the most recent results for this suburb, to view the full 12 months of sales history, please go to jelliscraig.com.au/suburbinsights

| Address |                             | Bedrooms | Туре      | Price       | Sold        |
|---------|-----------------------------|----------|-----------|-------------|-------------|
|         | 57 Crowther Dr