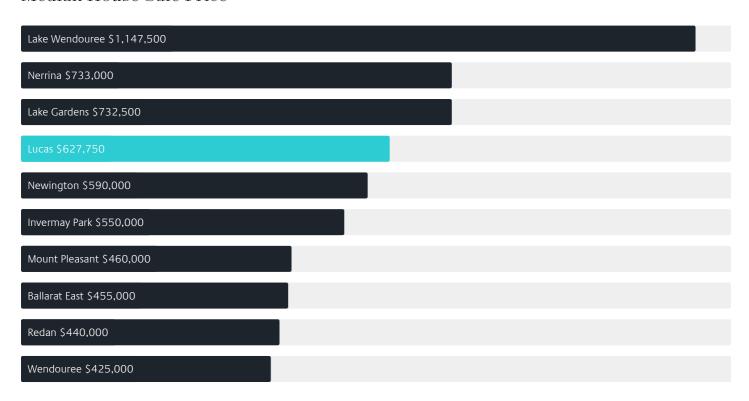

# Jellis Craig

LUCAS

# Suburb Report

Know your neighbourhood.



### Property Prices

#### Median House Price

Median

Quarterly Price Change

\$628k

-0.35% \

#### Quarterly Price Change



Houses



1

### Surrounding Suburbs

#### Median House Sale Price



#### Median Unit Sale Price



### Sales Snapshot



Median Days on Market

122 days

Average Hold Period<sup>\*</sup>

2.5 years

### Insights

Dwelling Type

● Houses 98% ● Units 2%

Ownership

Owned Outright 23% Mor

■ Mortgaged 46% ■ Rented 31%

 $Population ^{\hat{\ }}$ 

2,994

Median Asking Rent per week

\$460

Population Growth

195.27%

Rental Yield\*

3.81%

Median Age<sup>^</sup>

32 years

Median Household Size

2.8 people

# Sold Properties

Discover a snapshot of the most recent results for this suburb, to view the full 12 months of sales history, please go to jelliscraig.com.au/suburbinsights

| Address |                             | Bedrooms | Туре      | Price       | Sold        |
|---------|-----------------------------|----------|-----------|-------------|----------