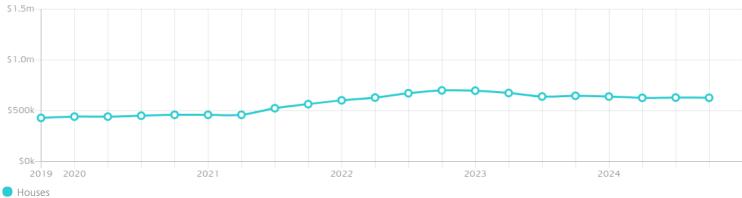

### Property Prices

#### Median House Price

Median

Quarterly Price Change

\$628k

-0.35% \

#### Quarterly Price Change

Houses

1