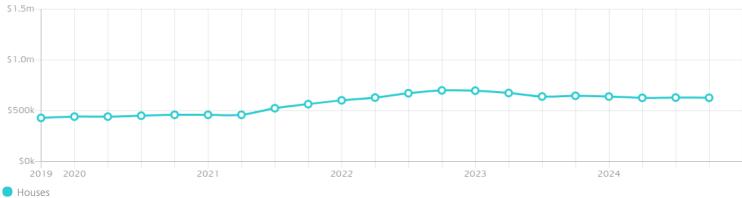

#### Median House Price

Median

Quarterly Price Change

\$628k

-0.35% \

#### Quarterly Price Change

Houses

1