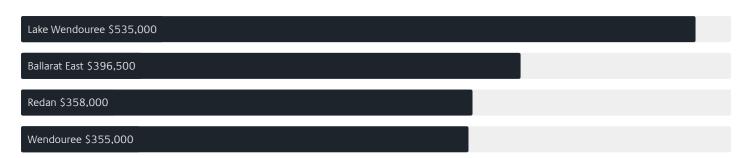

# Jellis Craig

LUCAS

# Suburb Report

Know your neighbourhood.



### Property Prices

#### Median House Price

Median

Quarterly Price Change

\$628k

-0.35% \

#### Quarterly Price Change



Houses



1

### Surrounding Suburbs

#### Median House Sale Price



#### Median Unit Sale Price



### Sales Snapshot



Median Days on Market 136 days

 $Average\ Hold\ Period^*$ 

2.5 years

### Insights

Dwelling Type

● Houses 98% ● Units 2%

Ownership

Owned Outright 23% Mort

■ Mortgaged 46% ■ Rented 31%

Population

2,994

Median Asking Rent per week

\$460

Population Growth

195.27%

Rental Yield<sup>\*</sup>

3.81%

Median Age

32 years

Median Household Size

2.8 people

# Sold Properties<sup>a</sup>

Discover a snapshot of the most recent results for this suburb, to view the full 12 months of sales history, please go to jelliscraig.com.au/suburbinsights

| Address |                             | Bedrooms | Туре      | Price     | Sold        |
|---------|-----------------------------|----------|-----------|-----------|-------------|
|         | 20 Hutchinson Dr<br>Lucas