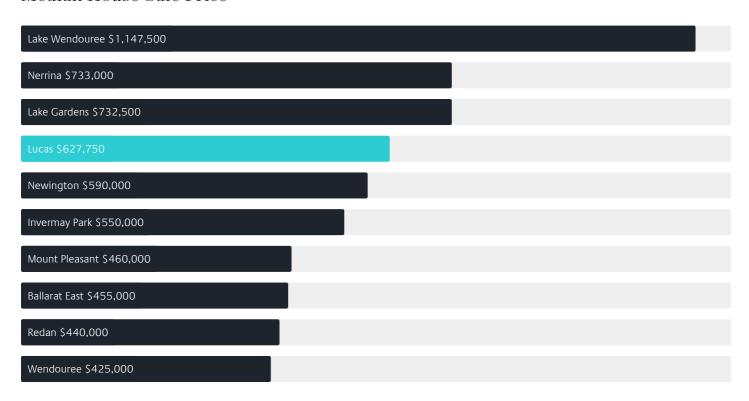

# Jellis Craig

LUCAS

# Suburb Report

Know your neighbourhood.



### Property Prices

#### Median House Price

Median

Quarterly Price Change

\$628k

-0.35% \

#### Quarterly Price Change



Houses



1

### Surrounding Suburbs

#### Median House Sale Price



#### Median Unit Sale Price



### Sales Snapshot



Median Days on Market 136 days

 $Average\ Hold\ Period^*$ 

2.5 years

### Insights

Dwelling Type

● Houses 98% ● Units 2%

Ownership

Owned Outright 23% Mort

■ Mortgaged 46% ■ Rented 31%

Population

2,994

Median Asking Rent per week

\$460

Population Growth

195.27%

Rental Yield<sup>\*</sup>

3.81%

Median Age

32 years

Median Household Size

2.8 people

# Sold Properties<sup>a</sup>

Discover a snapshot of the most recent results for this suburb, to view the full 12 months of sales history, please go to jelliscraig.com.au/suburbinsights

| Address |                             | Bedrooms | Туре      | Price     | Sold        |
|---------|-----------------------------|----------|-----------|-----------|-------------|
|