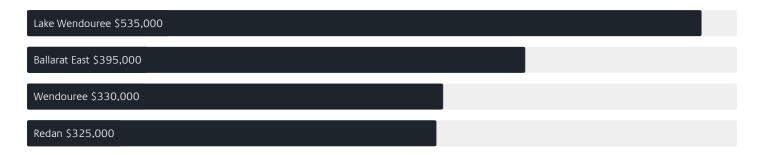

# Jellis Craig

LUCAS

# Suburb Report

Know your neighbourhood.



### Property Prices

#### Median House Price

Median

Quarterly Price Change

\$615k

-2**.**03% \( \psi \)

#### Quarterly Price Change





1

### Surrounding Suburbs

#### Median House Sale Price



#### Median Unit Sale Price



### Sales Snapshot



Median Days on Market 96 days

Average Hold Period<sup>\*</sup>

2.5 years

### Insights

Dwelling Type

● Houses 98% ● Units 2%

Ownership

Owned Outright 23% Mor

■ Mortgaged 46% ■ Rented 31%

 $Population \hat{\ }$ 

2,994

Median Asking Rent per week

\$460

Population Growth

195.27%

Rental Yield\*

3.81%

Median Age

32 years

Median Household Size

2.8 people

### Sold Properties

Discover a snapshot of the most recent results for this suburb, to view the full 12 months of sales history, please go to jelliscraig.com.au/suburbinsights

| Address |                            | Bedrooms | Туре  | Price     | Sold        |
|---------|----------------------------|----------|-------|-----------|-------------|
| B       | 9 Orourke St<br>Lucas      | 4        | Hou