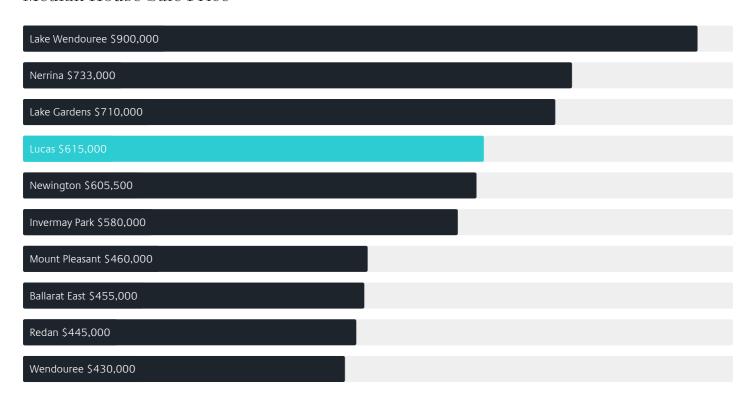

# Jellis Craig

LUCAS

# Suburb Report

Know your neighbourhood.



### Property Prices

#### Median House Price

Median

Quarterly Price Change

\$615k

-2**.**03% \( \psi \)

#### Quarterly Price Change





1

### Surrounding Suburbs

#### Median House Sale Price



#### Median Unit Sale Price



### Sales Snapshot



Median Days on Market 96 days

Average Hold Period<sup>\*</sup>

2.5 years

### Insights

Dwelling Type

● Houses 98% ● Units 2%

Ownership

Owned Outright 23% Mor

■ Mortgaged 46% ■ Rented 31%

 $Population \hat{\ }$ 

2,994

Median Asking Rent per week

\$460

Population Growth

195.27%

Rental Yield\*

3.81%

Median Age

32 years

Median Household Size

2.8 people

### Sold Properties

Discover a snapshot of the most recent results for this suburb, to view the full 12 months of sales history, please go to jelliscraig.com.au/suburbinsights

| Address |                            | Bedrooms | Туре  | Price     | Sold        |
|---------|----------------------------|----------|-------|-----------|-------------|
| B       | 9 Orourke St