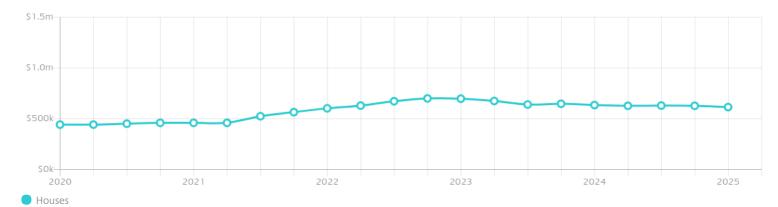

#### Median House Price

Median

Quarterly Price Change

\$615k

-2**.**03% \( \psi \)

#### Quarterly Price Change

1