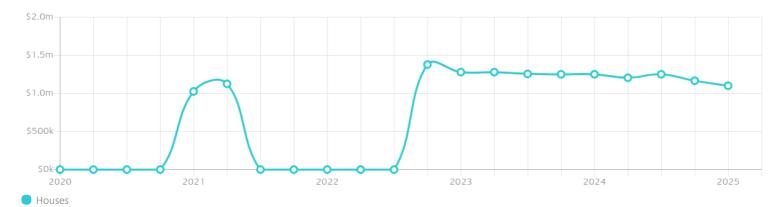

#### Median House Price\*

Median

Quarterly Price Change

\$1.10m

**-5.57% ↓** 

#### Quarterly Price Change

1