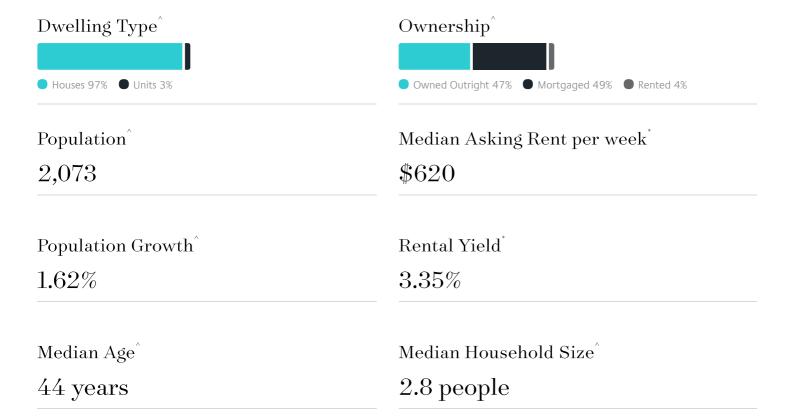

## Jellis Craig

MACEDON

# Suburb Report

Know your neighbourhood.



### Property Prices

#### Median House Price\*

Median

Quarterly Price Change

\$1.10m

**-5.57% ↓** 

#### Quarterly Price Change





1

### Surrounding Suburbs

#### Median House Sale Price



#### Median Unit Sale Price

Riddells Creek \$620,000

Gisborne \$567,500

### Sales Snapshot



Average Hold Period\*
13.4 years

### Insights



### Sold Properties

Discover a snapshot of the most recent results for this suburb, to view the full 12 months of sales history, please go to jelliscraig.com.au/suburbinsights

| Address    |                                | Bedrooms | Туре  | Price       | Sold        |
|------------|--------------------------------|----------|-------|-------------|-------------|
|            | 51 Smith St<br>Macedon         | 3        | House | \$660,000   | 17 Feb 2025 |
| 有多         | 1a Brookes Cr<br>Macedon       | 4        | House | \$900,000   | 28 Jan 2025 |
|            | 18 Keating St<br>Macedon       | 2        | House | \$625,000   | 16 Jan 2025 |
|            | 64 Rowan Dr<br>Macedon         | 4        | House | \$1,090,000 | 11 Jan 2025 |
|            | 12 Brookes Cr<br>Macedon       | 3