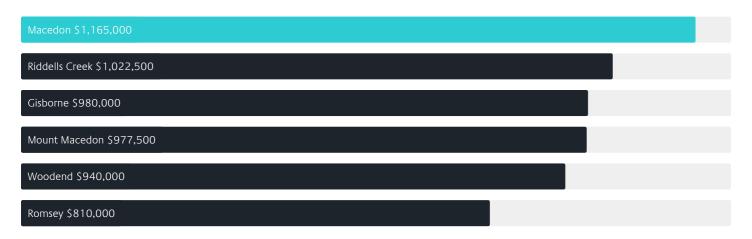

### Surrounding Suburbs

#### Median House Sale Price

#### Median Unit Sale Price

Riddells Creek \$620,000

Gisborne \$567,500