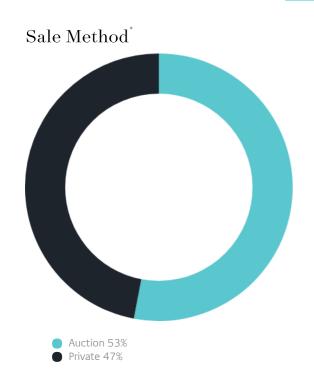

## Sales Snapshot

Auction Clearance Rate

78.57%

Median Days on Market

26 days

Average Hold Period\*

7.5 years