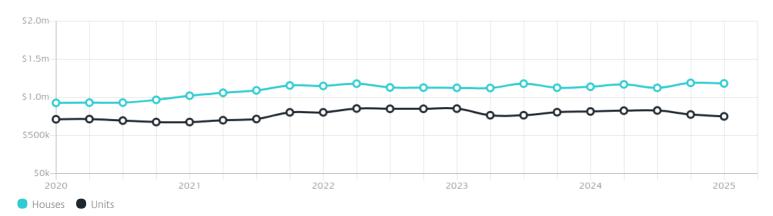

### Quarterly Price Change

# Property Prices

Median House Price

Median Unit Price

Median

Quarterly Price Change

Median

Quarterly Price Change

\$1.18m

-0.63%<del>\</del>

\$750k

-3.22%**↓** 