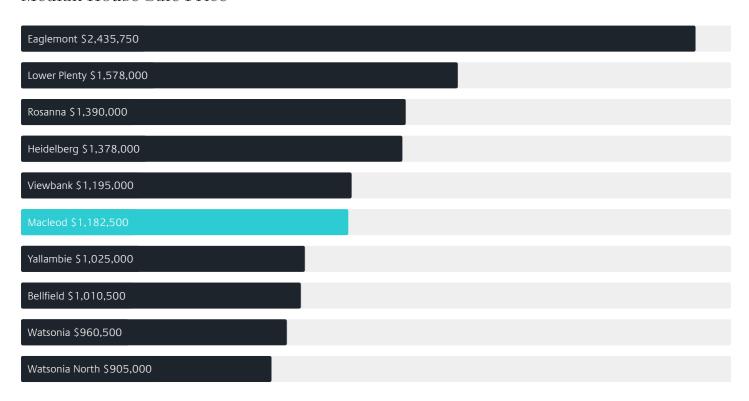

# Jellis Craig

MACLEOD

# Suburb Report

Know your neighbourhood.



# Property Prices

Median House Price

Median Unit Price

Median

Quarterly Price Change

Median

Quarterly Price Change

\$1.18m

-0.63%<del>\</del>

\$750k

-3.22%**↓** 

### Quarterly Price Change





## Surrounding Suburbs

#### Median House Sale Price



#### Median Unit Sale Price

| Rosanna \$880,000      |  |
|------------------------|--|
| Eaglemont \$870,000    |  |
| Viewbank \$775,000     |  |
| Bellfield \$750,000    |  |
| Macleod \$750,000      |  |
| Lower Plenty \$735,000 |  |
| Watsonia \$728,000     |  |
| Heidelberg \$638,400   |  |

## Sales Snapshot



Auction Clearance Rate

78.57%

Median Days on Market

26 days

Average Hold Period\*

7.5 years

## Insights

Dwelling Type

● Houses 77% ● Units 23%

Ownership

O Owned Outrisht 41% O Mart

Owned Outright 41% Mortgaged 40% Rented 20%

Population î

9,892

Median Asking Rent per week<sup>\*</sup>

\$590

Population Growth

1.26%

Rental Yield\*

2.55%

Median Age<sup>^</sup>

41 years

Median Household Size

2.5 people

# Sold Properties

Discover a snapshot of the most r