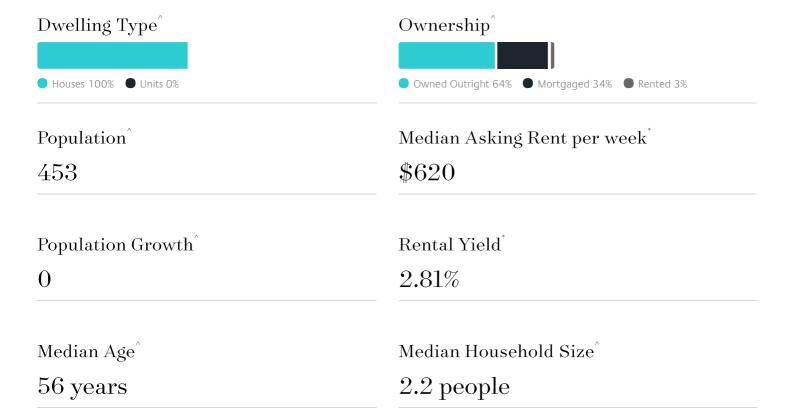

# Suburb INSIGHTS

**3928** MAIN RIDGE









Jellis Craig

# Property Prices

#### Median House Price

Median

Quarterly Price Change

\$3.45m

1.47%

#### Quarterly Price Change





1

## Surrounding Suburbs

#### Median House Sale Price



#### Median Unit Sale Price\*



### Sales Snapshot



Average Hold Period<sup>\*</sup>
4.7 years

### Insights



# Sold Properties

Discover a snapshot of the most recent results for this suburb, to view the full 12 months of sales history, please go to jelliscraig.com.au/suburbinsights

| Address                               |                                           | Bedrooms | Туре  | Price       | Sold        |
|---------------------------------------|-------------------------------------------|----------|-------|-------------|-------------|
|                                       | 427 Shands Rd<br>Main Ridge               | 0        | Land  | \$3,400,000 | 02 Jul 2024 |
| 111                                   | 503 Purves Rd<br>Main Ridge               | 4        | House | \$3,535,000 | 18 Apr 2024 |
|                                       | 542 Purves Rd<br>Main Ridge               | 6