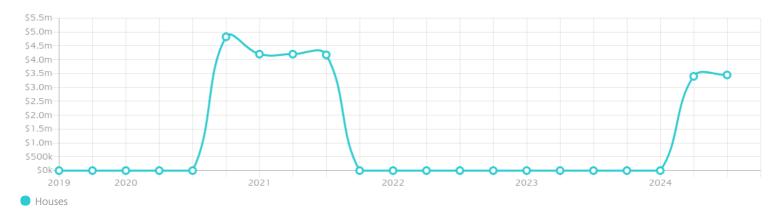

#### Median House Price

Median

Quarterly Price Change

\$3.45m

1.47%

#### Quarterly Price Change

1