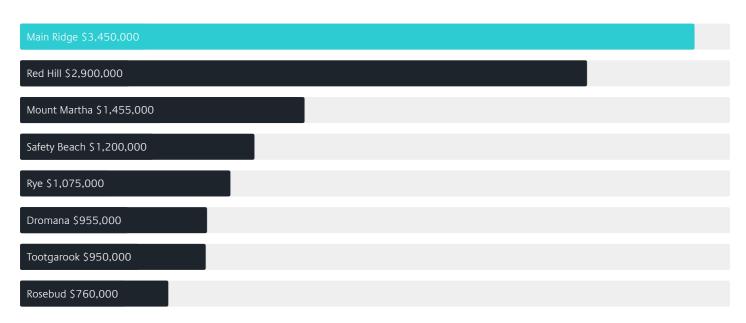

# Suburb INSIGHTS

**3928** MAIN RIDGE









Jellis Craig

# Property Prices

#### Median House Price

Median

Quarterly Price Change

\$3.45m

1.47%

#### Quarterly Price Change





1

## Surrounding Suburbs

#### Median House Sale Price



#### Median Unit Sale Price\*



### Sales Snapshot



Average Hold Period<sup>\*</sup>
4.7 years

### Insights



# Sold Properties

Discover a snapshot of the most recent results for this suburb, to view the full 12 months of sales history, please go to jelliscraig.com.au/suburbinsights

| Address                               |                                           | Bedrooms | Туре  | Price       | Sold        |
|---------------------------------------|-------------------------------------------|----------|-------|-------------|-------------|
|                                       | 427 Shands Rd<br>Main Ridge               | 0        | Land  | \$3,400,000 | 02 Jul 2024 |
| 111                                   | 503 Purves Rd<br>Main Ridge               | 4        | House | \$3