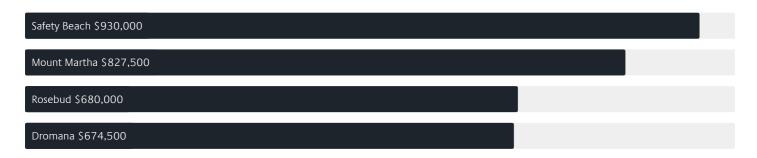

# Suburb INSIGHTS

**3928** MAIN RIDGE









Jellis Craig

# Property Prices

#### Median House Price

Median

Quarterly Price Change

\$3.45m

1.47%

#### Quarterly Price Change





1

## Surrounding Suburbs

#### Median House Sale Price



#### Median Unit Sale Price\*



### Sales Snapshot



Average Hold Period<sup>\*</sup>
4.7 years

### Insights



# Sold Properties

Discover a snapshot of the most recent results for this suburb, to view the full 12 months of sales history, please go to jelliscraig.com.au/suburbinsights

| Address                               |                                           | Bedrooms | Туре  | Price       | Sold        |
|---------------------------------------|-------------------------------------------|----------|-------|-------------|-------------|
|                                       | 427 Shands Rd<br>Main Ridge               | 0        | Land  | \$3,400,000 | 02 Jul 2024 |
| 111                                   | 503 Purves Rd<br>Main Ridge               | 4        | House | \$3,535,000 | 18 Apr 2024 |
|