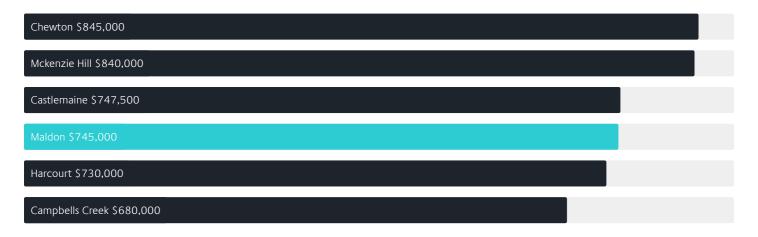

# Jellis Craig

MALDON

# Suburb Report

Know your neighbourhood.



## Property Prices

#### Median House Price

Median

Quarterly Price Change

\$745k

0.67% ↑

#### Quarterly Price Change



1100303



1

## Surrounding Suburbs

#### Median House Sale Price\*



## Sales Snapshot



Median Days on Market

154 days

Average Hold Period\*

5.0 years

### Insights

Dwelling Type

Houses 98% Units 2%

Population

1,665

Population Growth

10.05%

Median Age<sup>^</sup>

60 years

Ownership



Mortgaged 35%Rented 5%

Median Asking Rent per week\*

\$400

Rental Yield\*

2.82%

Median Household Size

1.9 people

## Sold Properties<sup>a</sup>

Discover a snapshot of the most recent results for this suburb, to view the full 12 months of sales history, please go to jelliscraig.com.au/suburbinsights

| Address   |                                 | Bedrooms | Туре  | Price     | Sold        |
|-----------|---------------------------------|----------|-------|-----------|-------------|
|           | 157 High St<br>Maldon           | 2        | House | \$689