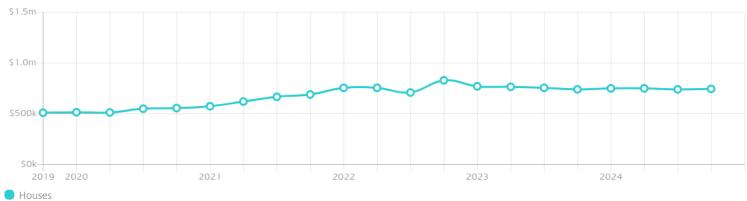

## Property Prices

#### Median House Price

Median

Quarterly Price Change

\$745k

0.67% ↑

#### Quarterly Price Change

1100303

1