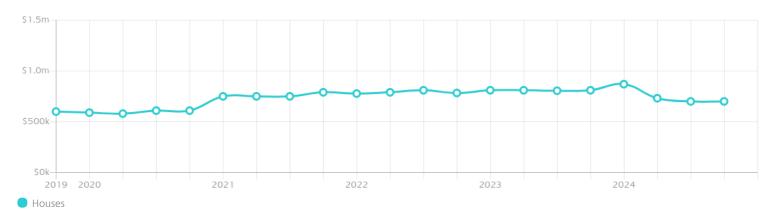

## Property Prices

#### Median House Price

Median

Quarterly Price Change

\$700k

0.00% \

#### Quarterly Price Change

1