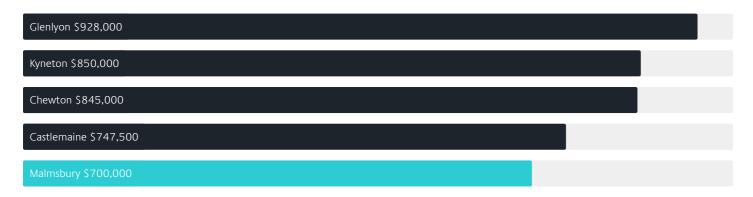

MALMSBURY

# Suburb Report

Know your neighbourhood.



## Property Prices

#### Median House Price

Median

Quarterly Price Change

\$700k

0.00% \

#### Quarterly Price Change





1

## Surrounding Suburbs

#### Median House Sale Price



### Sales Snapshot



Average Hold Period\*
6.6 years

## Insights



# Sold Properties

Discover a snapshot of the most recent results for this suburb, to view the full 12 months of sales history, please go to jelliscraig.com.au/suburbinsights

| Address        |                                 | Bedrooms | Туре  | Price       | Sold        |
|----------------|---------------------------------|----------|-------|-------------|-------------|
| Nather         | 6 Barker St<br>Malmsbury        | 4        | House | \$920,000   | 17 Dec 2024 |
|                | 24 Drake St<br>Malmsbury        | 2        | House | \$553,500   | 20 Nov 2024 |
|                | 52 Mitchell St<br>Malmsbury     | 4        | House | \$995,000   | 31 Oct 2024 |
| Amadebrox      | 2613 Daylesford Rd<br>Malmsbury |