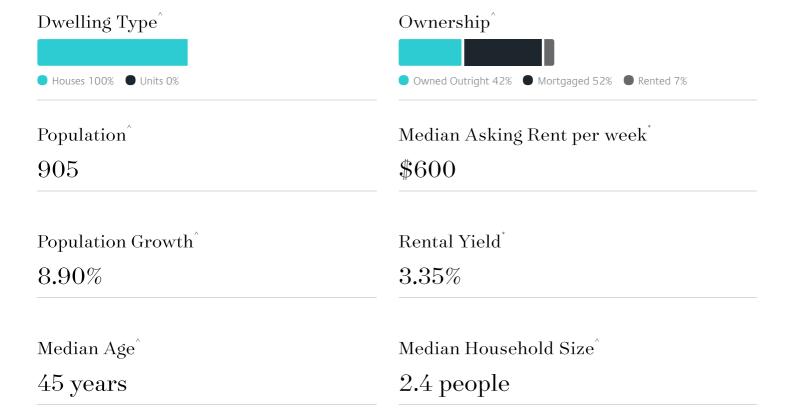

MALMSBURY

# Suburb Report

Know your neighbourhood.



## Property Prices

#### Median House Price

Median

Quarterly Price Change

\$700k

0.00% \

#### Quarterly Price Change





1

## Surrounding Suburbs

#### Median House Sale Price



### Sales Snapshot



Average Hold Period\*
6.6 years

## Insights



# Sold Properties

Discover a snapshot of the most recent results for this suburb, to view the full 12 months of sales history, please go to jelliscraig.com.au/suburbinsights

| Address        |                                 | Bedrooms | Туре  | Price       | Sold        |
|----------------|---------------------------------|----------|-------|-------------|-------------|
| Nather         | 6 Barker St<br>Malmsbury        | 4        | House | \$920,000   | 17 Dec 2024 |
|                | 24 Drake St<br>Malmsbury        | 2        | House | \$553,500   | 20 Nov 2024 |
|                | 52 Mitchell St<br>Malmsbury     | 4        | House | \$995,000   | 31 Oct 2024 |
| Amadebrox      | 2613 Daylesford Rd<br>Malmsbury | 3        | House | \$660,000   | 03 Sep 2024 |
|                | 41