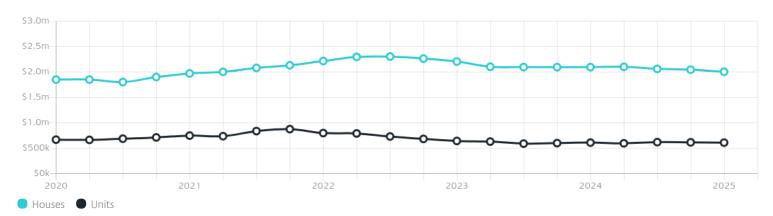

## Property Prices

Median House Price

Median Unit Price

Median

Quarterly Price Change

Median

Quarterly Price Change

\$2.00m

-2**.**00% \( \psi \)

\$609k

-0**.**97% **\** 

### Quarterly Price Change

1