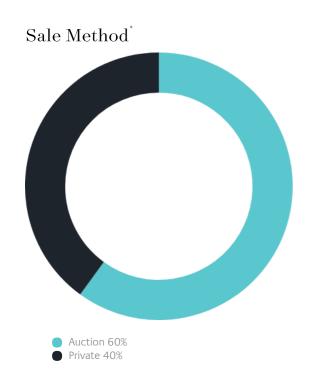

## Sales Snapshot

Auction Clearance Rate

73.33%

Median Days on Market

24 days

Average Hold Period\*

7.3 years