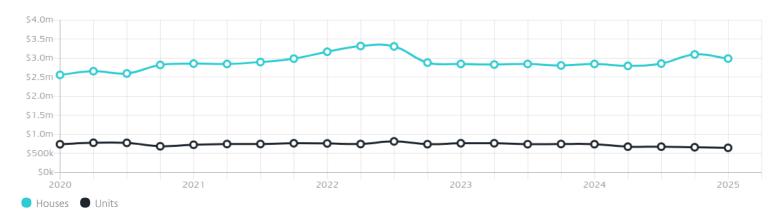

## Property Prices

Median House Price

Median Unit Price

Median

Quarterly Price Change

Median

Quarterly Price Change

\$2.99m

-3.50% \

\$650k

*-*2.25% ↓

#### Quarterly Price Change

1