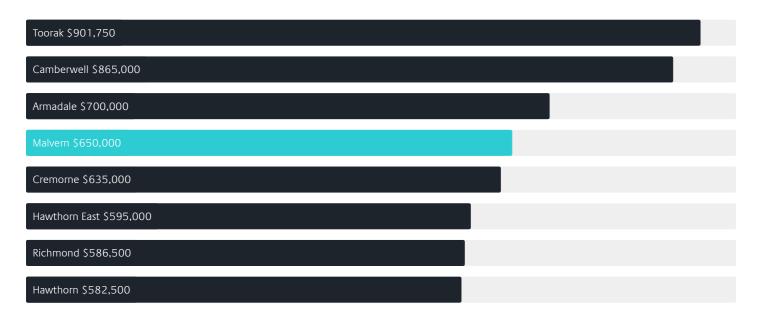

# Jellis Craig



# Suburb Report

Know your neighbourhood.



## Property Prices

Median House Price

Median Unit Price

Median

Quarterly Price Change

Median

Quarterly Price Change

\$2.99m

-3.50% \

\$650k

*-*2.25% ↓

#### Quarterly Price Change





1

## Surrounding Suburbs

#### Median House Sale Price



#### Median Unit Sale Price



## Sales Snapshot



Auction Clearance Rate

76.92%

Median Days on Market

24 days

Average Hold Period\*

7.0 years

### Insights

Dwelling Type

Houses 46%
Units 54%

Ownership

Owned Outright 45% Mortgaged 30% Rented 25%

Population <sup>^</sup>

9,929

Median Asking Rent per week\*

\$1,075

Population Growth

-1.36%

Rental Yield\*

2.05%

Median Age<sup>^</sup>

44 years

Median Household Size

2.3 people

## Sold Properties<sup>a</sup>

Discover a snapshot of the most recent results for this suburb, to view the full 12 months of sales history, please go to jelliscraig.com.au/suburbinsights

| Address