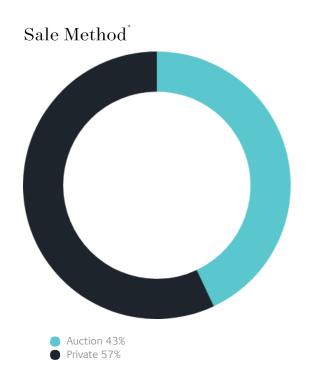

## Sales Snapshot

Auction Clearance Rate

76.92%

Median Days on Market

24 days

Average Hold Period\*

7.0 years