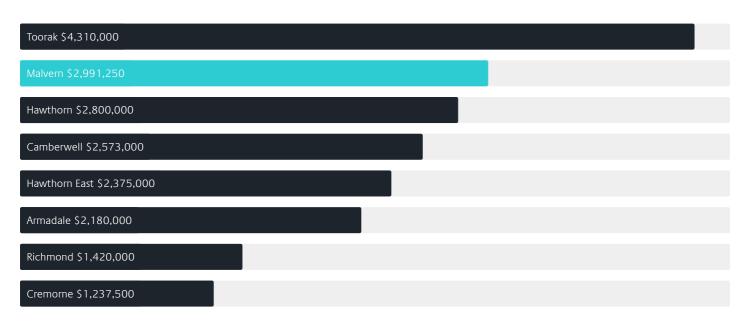

# Jellis Craig



# Suburb Report

Know your neighbourhood.



## Property Prices

Median House Price

Median Unit Price

Median

Quarterly Price Change

Median

Quarterly Price Change

\$2.99m

-3.50% \

\$650k

*-*2.25% ↓

#### Quarterly Price Change





1

## Surrounding Suburbs

#### Median House Sale Price



#### Median Unit Sale Price



## Sales Snapshot



Auction Clearance Rate

76.92%

Median Days on Market

24 days

Average Hold Period\*

7.0 years

### Insights

Dwelling Type

Houses 46%
Units 54%

Ownership

Owned Outright 45% Mortgaged 30% Rented 25%

Population <sup>^</sup>

9,929

Median Asking Rent per week\*

\$1,075

Population Growth

-1.36%

Rental Yield\*

2.05%

Median Age<sup>^</sup>

44 years

Median Household Size

2.3 people

## Sold Properties<sup>a</sup>

Discover a snapshot of the most recent results for this suburb, to view the full 12 months of sales history, please go to jelliscraig.com.au/suburbinsights

| Address